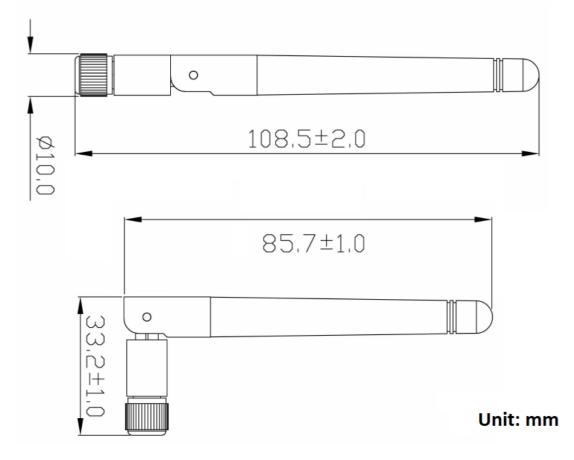

#### BENEFITS

- Low VSWR
- No cable required
- Adjustable angle

| Technology            | WIFI                                         |
|-----------------------|----------------------------------------------|
| Frequency bands       | 2.4 MHz                                      |
| Bandwidth             | -                                            |
| Gain                  | 3 dBi                                        |
| VSWR                  | <2.0:1                                       |
| Impedance             | 50 Oh                                        |
| Directivity           | Omnidirectional                              |
| Beam angle            | H 360° V 30°                                 |
| Polarization          | Linear                                       |
| Maximum input power   | 10W                                          |
| Power voltage         | -                                            |
| Dimensions            | 90°: 85.7 x 33.2 x Ø10, 180°: 108.5 x Ø10 mm |
| Weight                | 10.13 g                                      |
| Operating temperature | -40 to +85 °C                                |
| Execution             | External                                     |
| Method of attachment  | Screw                                        |
| Cable type            | -                                            |
| The cable length      | -                                            |
| Connector type        | SMA-RP(pin f)                                |

### DRAWING