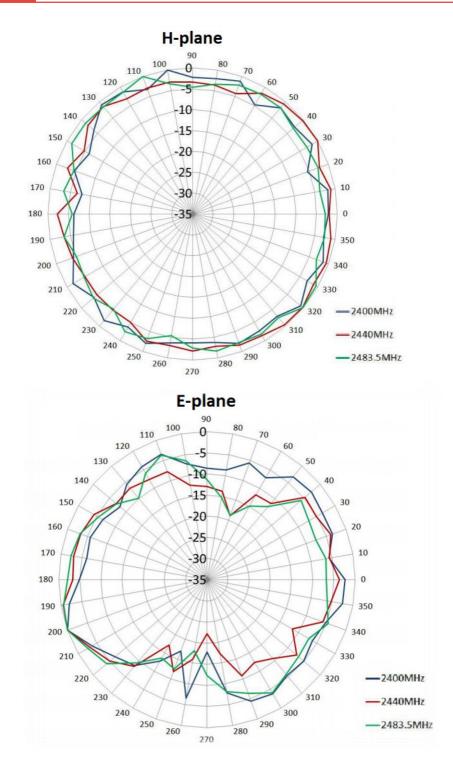

#### BENEFITS

- Low VSWR
- No cable required
- Adjustable angle

| Technology            | WIFI                                         |
|-----------------------|----------------------------------------------|
| Frequency bands       | 2.4 MHz                                      |
| Bandwidth             | -                                            |
| Gain                  | 3 dBi                                        |
| VSWR                  | <2.0:1                                       |
| Impedance             | 50 Oh                                        |
| Directivity           | Omnidirectional                              |
| Beam angle            | H 360° V 30°                                 |
| Polarization          | Linear                                       |
| Maximum input power   | 10W                                          |
| Power voltage         | -                                            |
| Dimensions            | 90°: 85.7 x 33.2 x Ø10, 180°: 108.5 x Ø10 mm |
| Weight                | 10.13 g                                      |
| Operating temperature | -40 to +85 °C                                |
| Execution             | External                                     |
| Method of attachment  | Screw                                        |
| Cable type            | -                                            |
| The cable length      | -                                            |
| Connector type        | SMA-RP(pin f)                                |