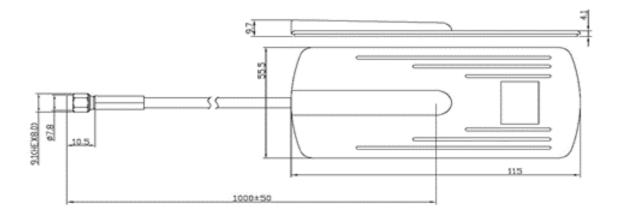

#### DRAWING

#### BENEFITS

- High frequency range
- Easy installation
- Omnidirectional suitable for moving devices

| Technology            | GSM/UMTS/LTE                                        |
|-----------------------|-----------------------------------------------------|
| Frequency bands       | 800/900/1700/1800/1900/2100/2400/2500/2600/2700 MHz |
| Bandwidth             | -                                                   |
| Gain                  | 3-5 dBi                                             |
| VSWR                  | <2.0:1                                              |
| Impedance             | 50 Ohm                                              |
| Directivity           | Omnidirectional                                     |
| Beam angle            | H 360° V 30°                                        |
| Polarization          | Linear                                              |
| Maximum input power   | 10 W                                                |
| Power voltage         | -                                                   |
| Dimensions            | 115 x 56 x 9.7 mm                                   |
| Weight                | 129.42 g                                            |
| Operating temperature | -30 to +80 °C                                       |
| Execution             | External                                            |
| Method of attachment  | Adhesive                                            |
| Cable type            | RG58                                                |
| The cable length      | 1 m                                                 |
| Connector type        | SMA (m)                                             |