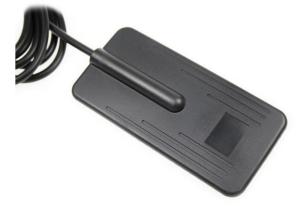

## Antenna GSM/UMTS/LTE Adhesive, 5 dBi, SMA(m), RG58/1m

## AO-ALTE-SA5S1

SECTRON company offers a wide portfolio of GSM/UMTS/LTE antennas with various versions differing in shape, level of gain and manner of attachment. SECTRON guarantees a compatible connection between an antenna and all antenna adaptors produced by SECTRON.

#### BENEFITS

- High frequency range
- Easy installation
- Omnidirectional suitable for moving devices

| Technology            | GSM/UMTS/LTE                                        |
|-----------------------|-----------------------------------------------------|
| Frequency bands       | 800/900/1700/1800/1900/2100/2400/2500/2600/2700 MHz |
| Bandwidth             | -                                                   |
| Gain                  | 3-5 dBi                                             |
| VSWR                  | <2.0:1                                              |
| Impedance             | 50 Ohm                                              |
| Directivity           | Omnidirectional                                     |
| Beam angle            | H 360° V 30°                                        |
| Polarization          | Linear                                              |
| Maximum input power   | 10 W                                                |
| Power voltage         | -                                                   |
| Dimensions            | 115 x 56 x 9.7 mm                                   |
| Weight                | 129.42 g                                            |
| Operating temperature | -30 to +80 °C                                       |
| Execution             | External                                            |
| Method of attachment  | Adhesive                                            |
| Cable type            | RG58                                                |
| The cable length      | 1 m                                                 |
| Connector type        | SMA (m)                                             |