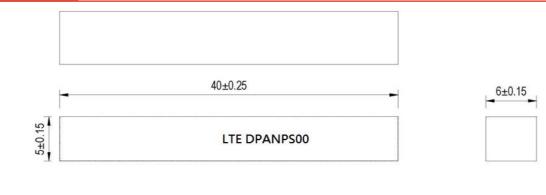

## BENEFITS

- Minimalist dimension
- Omnidirectional suitable for moving devices

| Technology            | GSM/UMTS/LTE                        |
|-----------------------|-------------------------------------|
| Frequency bands       | 700/800/900/1800/1900/2100/2600 MHz |
| Bandwidth             | -                                   |
| Gain                  | 0 dBi                               |
| VSWR                  | <4.5:1                              |
| Impedance             | 50 Ohm                              |
| Directivity           | Omnidirectional                     |
| Beam angle            | H 360° V 30°                        |
| Polarization          | Linear                              |
| Maximum input power   | 10 W                                |
| Power voltage         | -                                   |
| Dimensions            | 40 x 6 x 5 mm                       |
| Weight                | 3.52 g                              |
| Operating temperature | -40 to +85 °C                       |
| Execution             | Internal                            |
| Method of attachment  | Soldering                           |
| Cable type            | -                                   |
| The cable length      | -                                   |
| Connector type        | -                                   |

## DRAWING