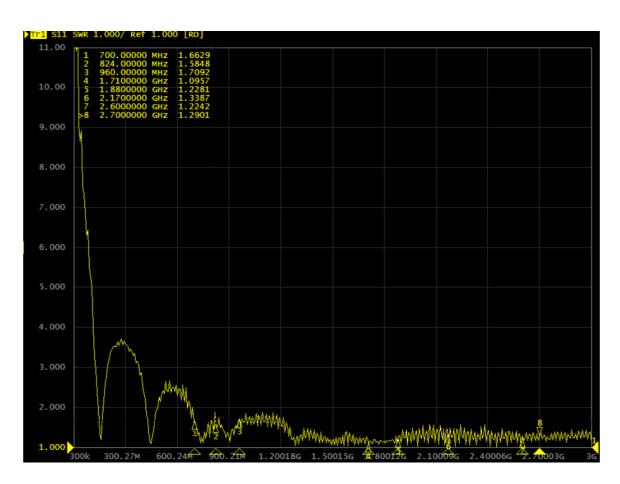

## S11 - Return Loss of LTE antenna [dB]

VSWR – Voltage standing wave ratio of LTE antenna [-]

MEASUREMENTS AO-ALTE-MG9S5