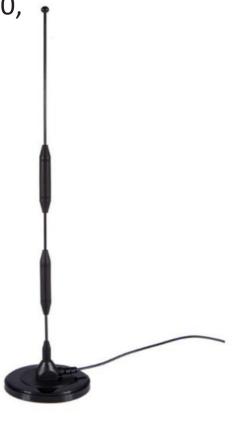

# LTE ANTENNA

Antenna GSM/UMTS/LTE Magnet Mount 90, 5-9 dBi, SMA(m), RG174U-DS, 5 m

AO-ALTE-MG9S5

SECTRON company offers a wide portfolio of GSM/UMTS/LTE antennas with various versions differing in shape, level of gain and manner of attachment. SECTRON guarantees a compatible connection between an antenna and all antenna adaptors produced by SECTRON.

#### **BENEFITS**

- Low VSWR
- High Gain
- Easy installation

| Technology            | GSM/UMTS/LTE                                       |
|-----------------------|----------------------------------------------------|
| Frequency bands       | 700/800/900/1700/1800/1900/2100/2500/2600/2700 MHz |
| Bandwidth             | -                                                  |
| Gain                  | 5-9 dBi                                            |
| VSWR                  | <1.8:1                                             |
| Impedance             | 50 Ohm                                             |
| Directivity           | Omnidirectional                                    |
| Beam angle            | H 360° V 30°                                       |
| Polarization          | Vertica                                            |
| Maximum input power   | 10W                                                |
| Power voltage         | -                                                  |
| Dimensions            | Ø81 x 415 mm                                       |
| Weight                |                                                    |
| Operating temperature | -30 to +90 °C                                      |
| Execution             | Externa                                            |
| Method of attachment  | Magnet Mount                                       |
| Cable type            | RG174/U-DS                                         |
| The cable length      | 5 m                                                |
| Connector type        | SMA(m                                              |