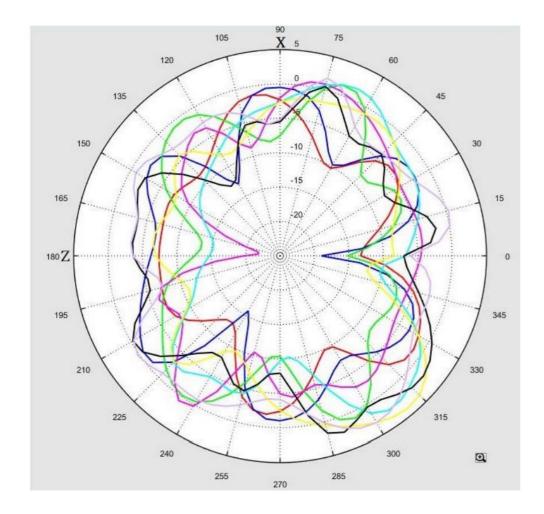

m                                       |
| Weight                |                                                    |
| Operating temperature | -30 to +90 °C                                      |
| Execution             | Externa                                            |
| Method of attachment  | Magnet Mount                                       |
| Cable type            | RG174/U-DS                                         |
| The cable length      | 5 m                                                |
| Connector type        | SMA(m                                              |

## DRAWING



MEASUREMENTS AO-ALTE-MG9S5

## S11 - Return Loss of LTE antenna [dB]



VSWR – Voltage standing wave ratio of LTE antenna [-]



MEASUREMENTS AO-ALTE-MG9S5

## **RADIATION PATTERN - 2D**





### CONTACTS

WWW.SECTRON.CZ Tel.: +420 556 621 020