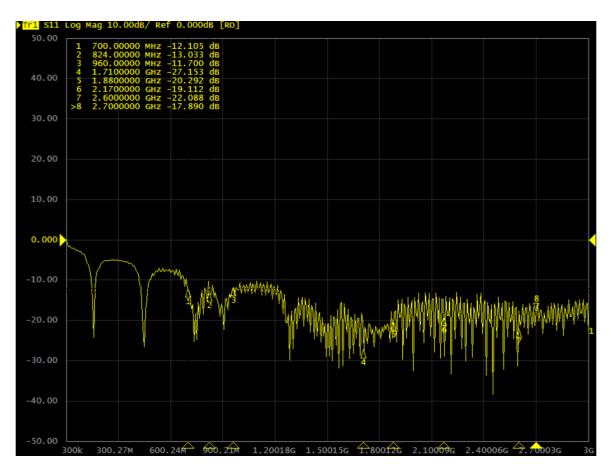

## S11 - Return Loss of LTE antenna [dB]

VSWR – Voltage standing wave ratio of LTE antenna [-]

MEASUREMENTS AO-ALTE-MG9S5