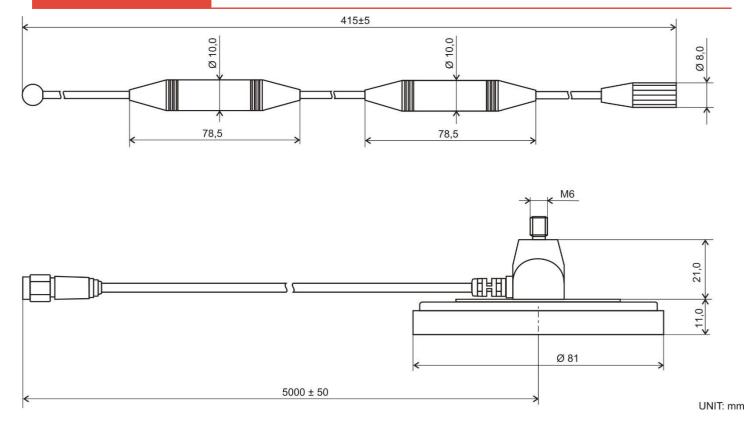

## DRAWING

MEASUREMENTS AO-ALTE-MG9S5

#### **BENEFITS**

- Low VSWR
- High Gain
- Easy installation

| Technology            | GSM/UMTS/LTE                                       |
|-----------------------|----------------------------------------------------|
| Frequency bands       | 700/800/900/1700/1800/1900/2100/2500/2600/2700 MHz |
| Bandwidth             | -                                                  |
| Gain                  | 5-9 dBi                                            |
| VSWR                  | <1.8:1                                             |
| Impedance             | 50 Ohm                                             |
| Directivity           | Omnidirectional                                    |
| Beam angle            | H 360° V 30°                                       |
| Polarization          | Vertica                                            |
| Maximum input power   | 10W                                                |
| Power voltage         | -                                                  |
| Dimensions            | Ø81 x 415 mm                                       |
| Weight                |                                                    |
| Operating temperature | -30 to +90 °C                                      |
| Execution             | Externa                                            |
| Method of attachment  | Magnet Mount                                       |
| Cable type            | RG174/U-DS                                         |
| The cable length      | 5 m                                                |
| Connector type        | SMA(m                                              |