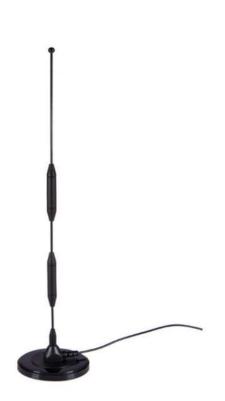

## LTE ANTENNA

Antenna GSM/UMTS/LTE, 5-9dBi, SMA(m), RG174/3m

**AO-ALTE-MG9S** 

SECTRON company offers a wide portfolio of GSM/UMTS/LTE antennas with various versions differing in shape, level of gain and manner of attachment. SECTRON guarantees a compatible connection between an antenna and all antenna adaptors produced by SECTRON.

## **BENEFITS**

- Low VSWR
- High Gain
- Easy installation

| Technology            | GSM/UMTS/LTE                                       |
|-----------------------|----------------------------------------------------|
| Frequency bands       | 700/800/900/1700/1800/1900/2100/2500/2600/2700 MHz |
| Bandwidth             | _                                                  |
| Gain                  | 5-9 dBi                                            |
| VSWR                  | <1.8:1                                             |
| Impedance             | 50 Ohm                                             |
| Directivity           | Omnidirectional                                    |
| Beam angle            | H 360° V 30°                                       |
| Polarization          | Linear                                             |
| Maximum input power   | 10W                                                |
| Power voltage         | -                                                  |
| Dimensions            | Ø81 x 447 mm                                       |
| Weight                | 248.7 g                                            |
| Operating temperature | -30 to +90 °C                                      |
| Execution             | External                                           |
| Method of attachment  | Magnetic                                           |
| Cable type            | RG174 / U                                          |
| The cable length      | 3 m                                                |
| Connector type        | SMA(m)                                             |