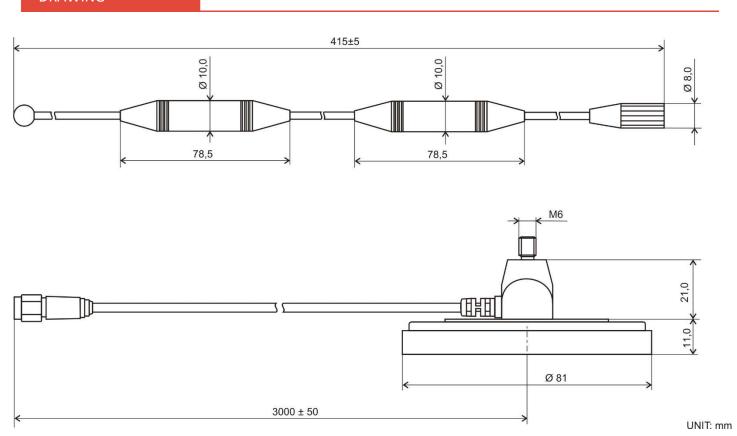

## DRAWING

ALL VARIANTS AO-ALTE-MG9S Different connector variants or cable lengths are available on request. CONTACTS

WWW.SECTRON.CZ

Tel.: +420 556 621 021