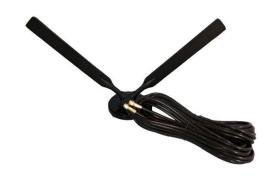

## GSM/UMTS/LTE ANTENNA Antenna GSM/UMTS/LTE, 5 dBi, 2 x SMA(m), 2 x 5m RG58

**AO-ALTE-MG3DS5** 

SECTRON company offers a wide portfolio of GSM/UMTS/LTE antennas with various versions differing in shape, level of gain and manner of attachment. SECTRON guarantees a compatible connection between an antenna and all antenna adaptors produced by SECTRON.

## **BENEFITS**

- Low VSWR
- Optimized hight frequency Gain
- Flexible

FEATURES AO-ALTE-MG3DS5

| Technology            | GSM/UMTS/LTE                                                 |
|-----------------------|--------------------------------------------------------------|
| Frequency bands       | 700/800/900/1700/1800/1900/2100/2300/2400/2500/2600/2700 MHz |
| Bandwidth             | -                                                            |
| Gain                  | 5 dBi                                                        |
| VSWR                  | <2.0: 1                                                      |
| Impedance             | 50 Ohm                                                       |
| Directivity           | Omnidirectional                                              |
| Beam angle            | H 360° V 30°                                                 |
| Polarization          | Vertica                                                      |
| Maximum input power   | 10 W                                                         |
| Power voltage         | <u>-</u>                                                     |
| Dimensions            | Ø 81 x 326 x 177 mm                                          |
| Weight                | 588.76 g                                                     |
| Operating temperature | -                                                            |
| Execution             | External                                                     |
| Method of attachment  | Magnetic                                                     |
| Cable type            | RG58 / U                                                     |
| The cable length      | 2 x 5 m                                                      |
| Connector type        | 2 x SMA (m)                                                  |