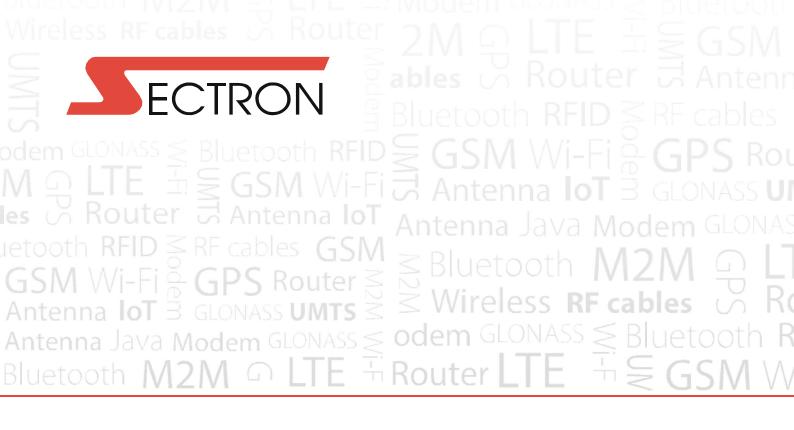

## GSM/UMTS/LTE ANTENNA Antenna GSM/UMTS/LTE, 5 dBi, 2 x SMA(m), 2 x 5m RG58

**AO-ALTE-MG3DS5** 

SECTRON company offers a wide portfolio of GSM/UMTS/LTE antennas with various versions differing in shape, level of gain and manner of attachment. SECTRON guarantees a compatible connection between an antenna and all antenna adaptors produced by SECTRON.

## **BENEFITS**

- Low VSWR
- Optimized hight frequency Gain
- Flexible

FEATURES AO-ALTE-MG3DS5

| Technology            | GSM/UMTS/LTE                                                 |
|-----------------------|--------------------------------------------------------------|
| Frequency bands       | 700/800/900/1700/1800/1900/2100/2300/2400/2500/2600/2700 MHz |
| Bandwidth             | -                                                            |
| Gain                  | 5 dBi                                                        |
| VSWR                  | <2.0: 1                                                      |
| Impedance             | 50 Ohm                                                       |
| Directivity           | Omnidirectional                                              |
| Beam angle            | H 360° V 30°                                                 |
| Polarization          | Vertica                                                      |
| Maximum input power   | 10 W                                                         |
| Power voltage         | <u>-</u>                                                     |
| Dimensions            | Ø 81 x 326 x 177 mm                                          |
| Weight                | 588.76 g                                                     |
| Operating temperature | -                                                            |
| Execution             | External                                                     |
| Method of attachment  | Magnetic                                                     |
| Cable type            | RG58 / U                                                     |
| The cable length      | 2 x 5 m                                                      |
| Connector type        | 2 x SMA (m)                                                  |