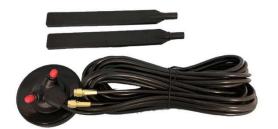

## GSM/UMTS/LTE ANTENNA Antenna GSM/UMTS/LTE, 5 dBi, 2 x SMA(m), 2 x 5m RG58

**AO-ALTE-MG3DS5** 

SECTRON company offers a wide portfolio of GSM/UMTS/LTE antennas with various versions differing in shape, level of gain and manner of attachment. SECTRON guarantees a compatible connection between an antenna and all antenna adaptors produced by SECTRON.





## **BENEFITS**

- Low VSWR
- Optimized hight frequency Gain
- Flexible

FEATURES AO-ALTE-MG3DS5

| Technology            | GSM/UMTS/LTE                                                 |
|-----------------------|--------------------------------------------------------------|
| Frequency bands       | 700/800/900/1700/1800/1900/2100/2300/2400/2500/2600/2700 MHz |
| Bandwidth             | -                                                            |
| Gain                  | 5 dBi                                                        |
| VSWR                  | <2.0: 1                                                      |
| Impedance             | 50 Ohm                                                       |
| Directivity           | Omnidirectional