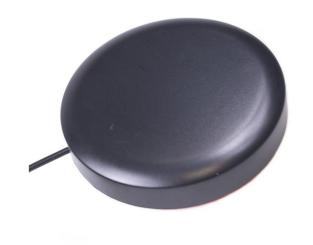

## **BENEFITS**

- High frequency range
- High Gain
- Anti-vandal design

FEATURES AO-ALTE-G046LS

| Technology            | LTE                                                   |
|-----------------------|-------------------------------------------------------|
| Frequency bands       | 700, 800, 900, 1700, 1800, 2100, 2500, 2600, 2700 MHz |
| Bandwidth             | -                                                     |
| Gain                  | 2.5 dBi                                               |
| VSWR                  | <3.0:1                                                |
| Impedance             | 50 Ohm                                                |
| Directivity           | Omnidirectional                                       |
| Beam angle            | H 360° V 30°                                          |
| Polarization          | Linear                                                |
| Maximum input power   | 10 W                                                  |
| Power voltage         | -                                                     |
| Dimensions            | Ø 81.3 x 14.6 mm                                      |
| Weight                | 102.89 g                                              |
| Operating temperature | -40 to +85 °C                                         |
| Execution             | External                                              |
| Method of attachment  | Connector mount                                       |
| Cable type            | RG174                                                 |
| The cable length      | 3 m                                                   |
| Connector type        | SMA (m)                                               |
| IP Code               | IP67                                                  |

## DRAWING

SIMULATED GRAFS AO-ALTE-G046LS

ALL VARIANTS

AO-ALTE-G046LS

Different connector variants or cable lengths are available on request.

WWW.SECTRON.CZ

Tel.: +420 556 621 021