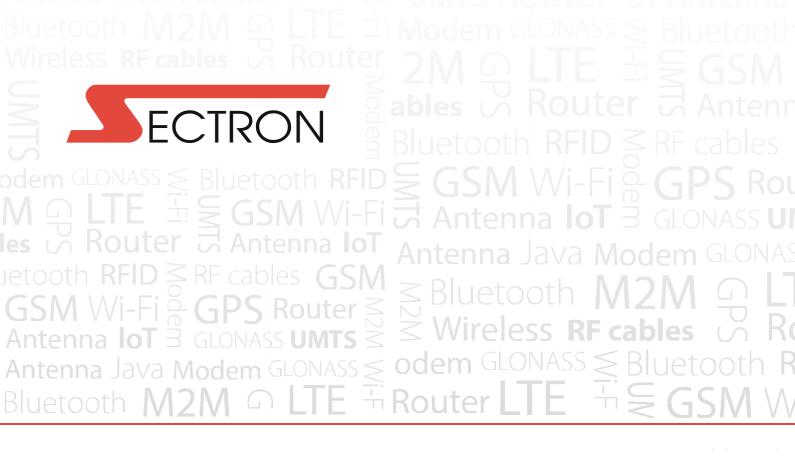

## LTE Antenna

Antenna LTE Mounting 046L, 2.5 dBi, SMA(m), RG174/3m, IP67

AO-ALTE-G046LS

SECTRON company offers a wide portfolio of LTE antennas with various versions differing in shape, level of gain and manner of attachment. SECTRON guarantees a compatible connection between an antenna and all antenna adaptors produced by SECTRON.

## **BENEFITS**

- High frequency range
- High Gain
- Anti-vandal design

FEATURES AO-ALTE-G046LS

| Technology            | LTE                                                   |
|-----------------------|-------------------------------------------------------|
| Frequency bands       | 700, 800, 900, 1700, 1800, 2100, 2500, 2600, 2700 MHz |
| Bandwidth             | -                                                     |
| Gain                  | 2.5 dBi                                               |
| VSWR                  | <3.0:1                                                |
| Impedance             | 50 Ohm                                                |
| Directivity           | Omnidirectional                                       |
| Beam angle            | H 360° V 30°                                          |
| Polarization          | Linear                                                |
| Maximum input power   | 10 W                                                  |
| Power voltage         | -                                                     |
| Dimensions            | Ø 81.3 x 14.6 mm                                      |
| Weight                | 102.89 g                                              |
| Operating temperature | -40 to +85 °C                                         |
| Execution             | External                                              |
| Method of attachment  | Connector mount                                       |
| Cable type            | RG174                                                 |
| The cable length      | 3 m                                                   |
| Connector type        | SMA (m)                                               |
| IP Code               | IP67                                                  |