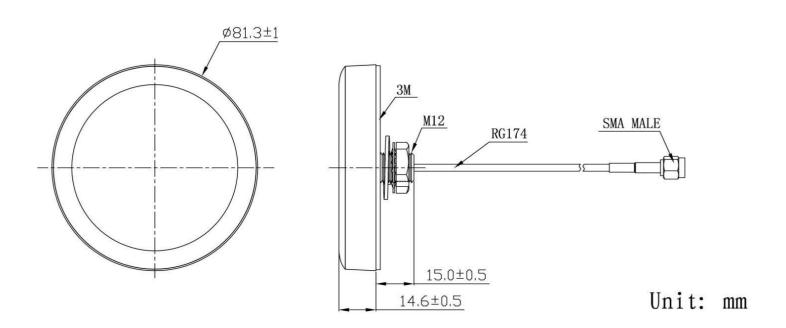

## DRAWING

SIMULATED GRAFS AO-ALTE-G046LS

ALL VARIANTS

AO-ALTE-G046LS

Different connector variants or cable lengths are available on request.

WWW.SECTRON.CZ

Tel.: +420 556 621 021