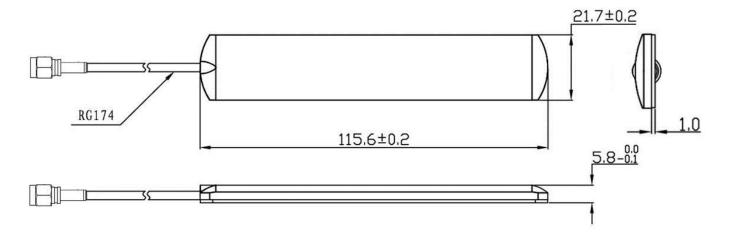

## DRAWING

Unit: mm

SIMULATED GRAFS AO-ALTE-G017LS

WWW.SECTRON.CZ

tel:: +420 556 621 021

Different connector variants or cable lengths are available on request.

## **BENEFITS**

- Low VSWR
- Easy installation
- High frequency range

FEATURES AO-ALTE-G017LS

| Technology            | GSM/UMTS/LTE                    |
|-----------------------|---------------------------------|
| Frequency bands       | 800/900/1800/1900/2100/2600 MHz |
| Bandwidth             | -                               |
| Gain                  | 2 dBi                           |
| VSWR                  | <2.0:1                          |
| Impedance             | 50 Ohm                          |
| Directivity           | Omnidirectional                 |
| Beam angle            | H-360°, V-30°                   |
| Polarization          | Vertical                        |
| Maximum input power   | 10 W                            |
| Power voltage         | -                               |
| Dimensions            | 115.6 x 21.7 x 5.8 mm           |
| Weight                | 53.37 g                         |
| Operating temperature | -40 to +85 °C                   |
| Execution             | External                        |
| Method of attachment  | Adhesive                        |
| Cable type            | RG174 / U                       |
| The cable length      | 3 m                             |
| Connector type        | SMA(m)                          |