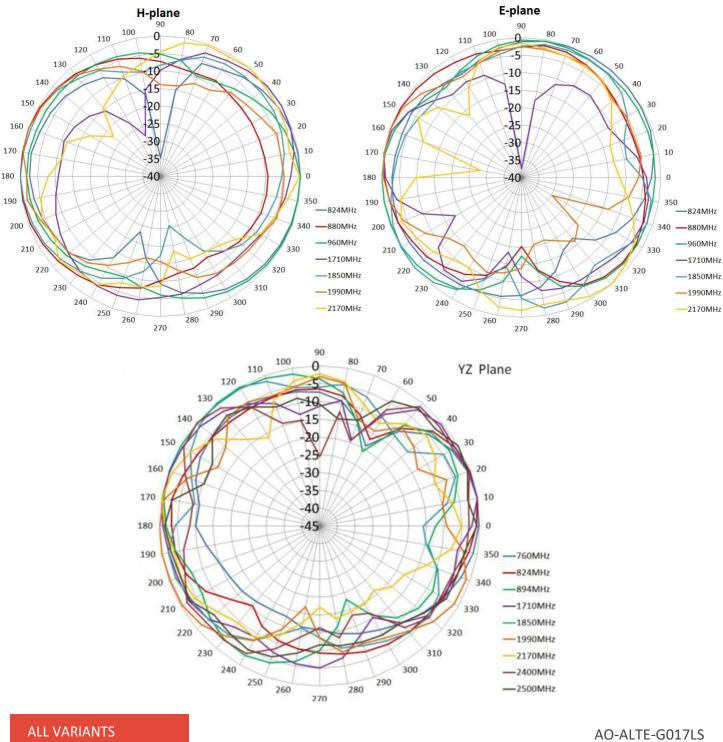

## DRAWING

Unit: mm

SIMULATED GRAFS AO-ALTE-G017LS

WWW.SECTRON.CZ

tel:: +420 556 621 021

Different connector variants or cable lengths are available on request.