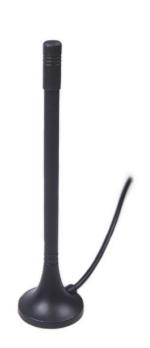

## GSM/UTMTS/LTE ANTENNA

Antenna GSM/UTMTS/LTE Magnetic 016, 2 dBi, SMA(m), RG174/3m

AO-ALTE-G016LS

SECTRON company offers a wide portfolio of GSM/UTMTS/LTE antennas with various versions differing in shape, level of gain and manner of attachment. SECTRON guarantees a compatible connection between an antenna and all antenna adaptors produced by SECTRON.

## **BENEFITS**

- Low VSWR
- Easy installation
- Omnidirectional suitable for moving devices

| Technology            | GSM/UTMTS/LTE                       |
|-----------------------|-------------------------------------|
| Frequency bands       | 700/800/868/1800/1900/2100/2600 MHz |
| Bandwidth             | -                                   |
| Gain                  | 2 dBi                               |
| VSWR                  | <2.0:1                              |
| Impedance             | 50 Ohm                              |
| Directivity           | Omnidirectional                     |
| Beam angle            | H 360° V 30°                        |
| Polarization          | Linear                              |
| Maximum input power   | 10 W                                |
| Power voltage         | -                                   |
| Dimensions            | Ø 29.4 X 121 mm                     |
| Weight                | 46.82 g                             |
| Operating temperature | -40 to +85 °C                       |
| Execution             | External                            |
| Method of attachment  | Magnetic                            |
| Cable type            | RG174/U                             |
| The cable length      | 3 m                                 |
| Connector type        | SMA (m)                             |