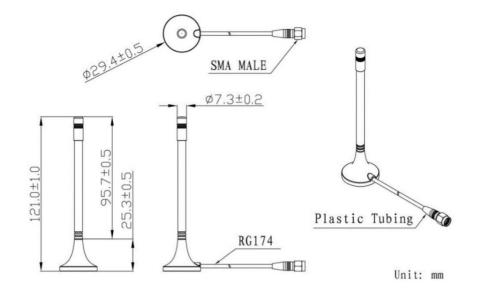

## DRAWING

SIMULATED AO-ALTE-G016LS

## **BENEFITS**

- Low VSWR
- Easy installation
- Omnidirectional suitable for moving devices

| Technology            | GSM/UTMTS/LTE                       |
|-----------------------|-------------------------------------|
| Frequency bands       | 700/800/868/1800/1900/2100/2600 MHz |
| Bandwidth             | -                                   |
| Gain                  | 2 dBi                               |
| VSWR                  | <2.0:1                              |
| Impedance             | 50 Ohm                              |
| Directivity           | Omnidirectional                     |
| Beam angle            | H 360° V 30°                        |
| Polarization          | Linear                              |
| Maximum input power   | 10 W                                |
| Power voltage         | -                                   |
| Dimensions            | Ø 29.4 X 121 mm                     |
| Weight                | 46.82 g                             |
| Operating temperature | -40 to +85 °C                       |
| Execution             | External                            |
| Method of attachment  | Magnetic                            |
| Cable type            | RG174/U                             |
| The cable length      | 3 m                                 |
| Connector type        | SMA (m)                             |