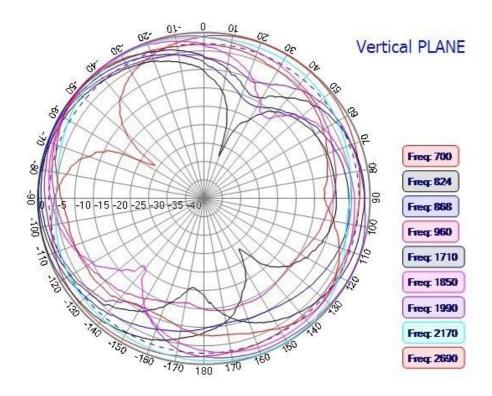

gle            | H 360° V 30°                        |
| Polarization          | Linear                              |
| Maximum input power   | 10 W                                |
| Power voltage         | -                                   |
| Dimensions            | Ø 29.4 X 121 mm                     |
| Weight                | 46.82 g                             |
| Operating temperature | -40 to +85 °C                       |
| Execution             | External                            |
| Method of attachment  | Magnetic                            |
| Cable type            | RG174/U                             |
| The cable length      | 3 m                                 |
| Connector type        | SMA (m)                             |

## DRAWING



SIMULATED AO-ALTE-G016LS





## **CONTACTS**