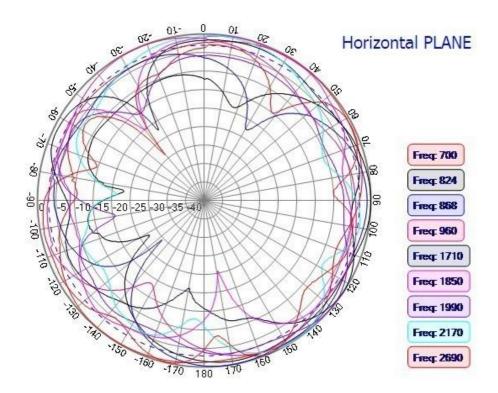

## **BENEFITS**

- Low VSWR
- Easy installation
- Omnidirectional suitable for moving devices

| Technology            | GSM/UTMTS/LTE                       |
|-----------------------|-------------------------------------|
| Frequency bands       | 700/800/868/1800/1900/2100/2600 MHz |
| Bandwidth             | -                                   |
| Gain                  | 2 dBi                               |
| VSWR                  | <2.0:1                              |
| Impedance             | 50 Ohm                              |
| Directivity           | Omnidirectional                     |
| Beam angle            | H 360° V 30°                        |
| Polarization          | Linear                              |
| Maximum input power   | 10 W                                |
| Power voltage         | -                                   |
| Dimensions            | Ø 29.4 X 121 mm                     |
| Weight                | 46.82 g                             |
| Operating temperature | -40 to +85 °C                       |
| Execution             | External                            |
| Method of attachment  | Magnetic                            |
| Cable type            | RG174/U                             |
| The cable length      | 3 m                                 |
| Connector type        | SMA (m)                             |

## DRAWING

SIMULATED AO-ALTE-G016LS