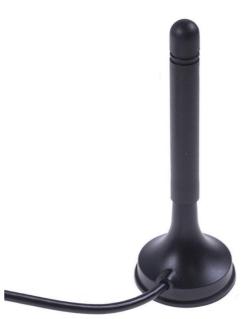

## Antenna LTE Magnet Mount G016L, 2 dBi, SMA(m), RG174/3m, Whip/83mm

AO-ALTE-G016LS-B

SECTRON company offers a wide portfolio of GSM/UTMTS/LTE antennas with various versions differing in shape, level of gain and manner of attachment. SECTRON guarantees a compatible connection between an antenna and all antenna adaptors produced by SECTRON.

#### BENEFITS

- Low VSWR
- Easy installation
- Omnidirectional suitable for moving devices

| Technology            | GSM/UTMTS/LTE                       |
|-----------------------|-------------------------------------|
| Frequency bands       | 700/800/868/1800/1900/2100/2600 MHz |
| Bandwidth             | -                                   |
| Gain                  | 2 dBi                               |
| VSWR                  | <2.0:1                              |
| Impedance             | 50 Ohm                              |
| Directivity           | Omnidirectional                     |
| Beam angle            | H 360° V 30°                        |
| Polarization          | Linear                              |
| Maximum input power   | 10 W                                |
| Power voltage         |                                     |
| Dimensions            | Ø 29.7 × 83.0 mm                    |
| Weight                | 43.97 g                             |
| Operating temperature | -40 to +85 °C                       |
| Execution             | Externa                             |
| Method of attachment  | Magnet Mount                        |
| Cable type            | RG174/U                             |
| The cable length      | 3 m                                 |
| Connector type        | SMA (m)                             |