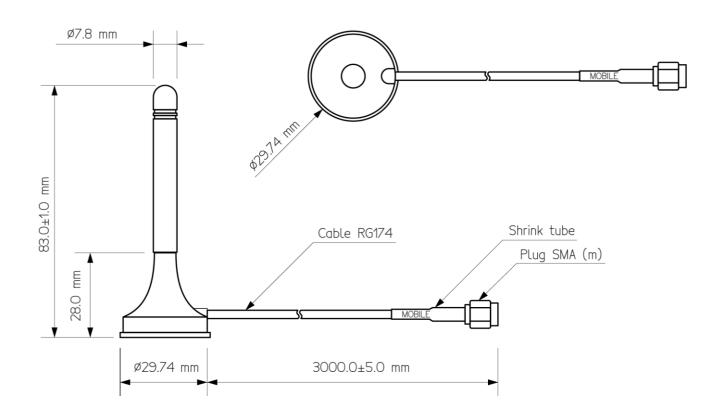

### DRAWING

#### BENEFITS

- Low VSWR
- Easy installation
- Omnidirectional suitable for moving devices

| Technology            | GSM/UTMTS/LTE                       |
|-----------------------|-------------------------------------|
| Frequency bands       | 700/800/868/1800/1900/2100/2600 MHz |
| Bandwidth             | -                                   |
| Gain                  | 2 dBi                               |
| VSWR                  | <2.0:1                              |
| Impedance             | 50 Ohm                              |
| Directivity           | Omnidirectional                     |
| Beam angle            | H 360° V 30°                        |
| Polarization          | Linear                              |
| Maximum input power   | 10 W                                |
| Power voltage         |                                     |
| Dimensions            | Ø 29.7 × 83.0 mm                    |
| Weight                | 43.97 g                             |
| Operating temperature | -40 to +85 °C                       |
| Execution             | Externa                             |
| Method of attachment  | Magnet Mount                        |
| Cable type            | RG174/U                             |
| The cable length      | 3 m                                 |
| Connector type        | SMA (m)                             |