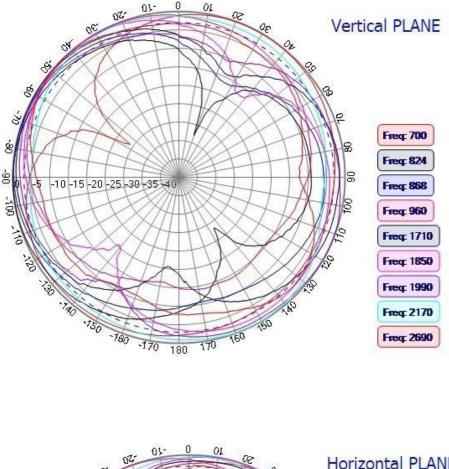

#### BENEFITS

- Low VSWR
- Easy installation
- Omnidirectional suitable for moving devices

| Technology            | GSM/UTMTS/LTE                       |
|-----------------------|-------------------------------------|
| Frequency bands       | 700/800/868/1800/1900/2100/2600 MHz |
| Bandwidth             | -                                   |
| Gain                  | 2 dBi                               |
| VSWR                  | <2.0:1                              |
| Impedance             | 50 Ohm                              |
| Directivity           | Omnidirectional                     |
| Beam angle            | H 360° V 30°                        |
| Polarization          | Linear                              |
| Maximum input power   | 10 W                                |
| Power voltage         |                                     |
| Dimensions            | Ø 29.7 × 83.0 mm                    |
| Weight                | 43.97 g                             |
| Operating temperature | -40 to +85 °C                       |
| Execution             | Externa                             |
| Method of attachment  | Magnet Mount                        |
| Cable type            | RG174/U                             |
| The cable length      | 3 m                                 |
| Connector type        | SMA (m)                             |