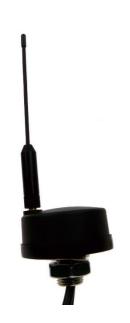

## TETRA/GPS ANTENNA

Antenna TETRA/GPS Mounting PUCK, RG58/5m, RG174/5m, BNC(m)/FME(m)

AO-AKOM-36TG-BF

SECTRON company offers a wide portfolio of TETRA/GPS antennas with various versions differing in shape, level of gain and manner of attachment. SECTRON guarantees a compatible connection between an antenna and all antenna adaptors produced by SECTRON.

## **BENEFITS**

- Omnidirectional suitable for moving devices
- Low VSWR

| Technology            | TETRA/GPS           |
|-----------------------|---------------------|
| Frequency bands       | 410/430/1575.42 MHz |
| Bandwidth             | -                   |
| Gain                  | 1 dBi               |
| LNA Gain (GPS)        | 30 dBi              |
| VSWR                  | <2.0:1              |
| Impedance             | 50 Ohm              |
| Directivity           | Omnidirectional     |
| Beam angle            | H 360° V 30°        |
| Polarization          | Linear/R.H.C.P.     |
| Maximum input power   | 10 W                |
| Power voltage         | -                   |
| Dimensions            | Ø54.7 x 146.3 mm    |
| Weight                | 330 g               |
| Operating temperature | -30 to +90 °C       |
| Execution             | External            |
| Method of attachment  | Mounting            |
| Cable type            | RG58/U/RG174/U      |
| The cable length      | 2 x 5 m             |
| Connector type        | BNC(m)/FME(m)       |