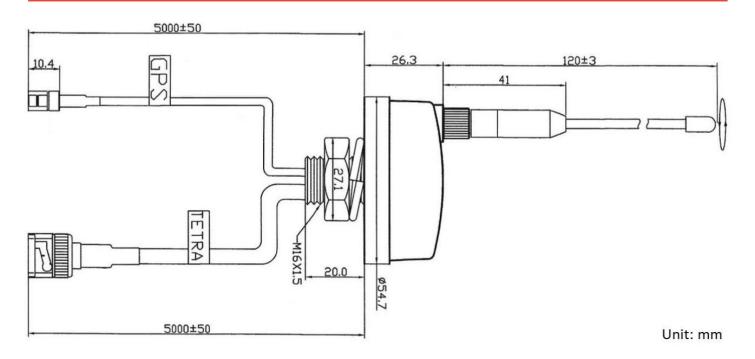

## DRAWING

Different connector variants or cable lengths are available on request.

WWW.SECTRON.CZ

Tel.: +420 556 621 021