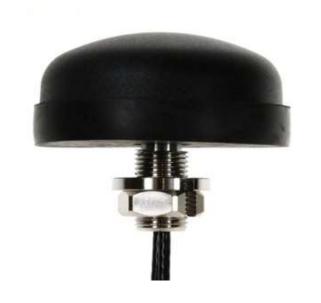

## **GSM/WIFI ANTENNA**

Antenna GSM/WiFi Mounting R36, RG174/3m, SMA(m), RG316/3m, SMA-RP(f pin)

AO-AKOM-36GW-SSRP

SECTRON company offers a wide portfolio of GSM/WIFI antennas with various versions differing in shape, level of gain and manner of attachment. SECTRON guarantees a compatible connection between an antenna and all antenna adaptors produced by SECTRON.

## **BENEFITS**

- Low VSWR
- Omnidirectional suitable for moving devices

FEATURES AO-AKOM-36GW-SSRP

| Technology            | GSM/WiFi               |
|-----------------------|------------------------|
| Frequency bands       | 900/1800/2100/2400 MHz |
| Bandwidth             | -                      |
| Gain                  | 0 dBi                  |
| VSWR                  | <2.0:1                 |
| Impedance             | 50 Ohm                 |
| Directivity           | Omnidirectional        |
| Beam angle            | H 360° V 30°           |
| Polarization          | Linear                 |
| Maximum input power   | 10 W                   |
| Power voltage         | -                      |
| Dimensions            | Ø 54.7 x 23.3 mm       |
| Weight                | 114.14 g               |
| Operating temperature | -30 to +80 °C          |
| Execution             | External               |
| Method of attachment  | Mounting               |
| Cable type            | RG174/U / RG316/U      |
| The cable length      | 3 m                    |
| Connector type        | SMA(m)/SMA-RP(f pin)   |