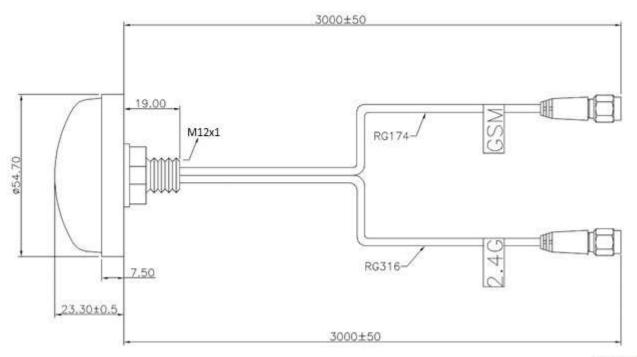

## DRAWING

Unit: mm

**ALL VARIANTS** AO-AKOM-36GW-SSRP Different connector variants or cable lengths are available on request.

WWW.SECTRON.CZ

Tel.: +420 556 621 021