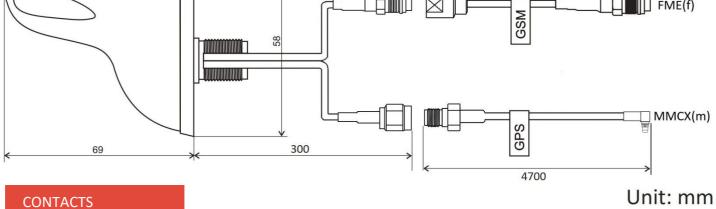

## BENEFITS

- Low VSWR
- High power supply range

| Technology            | GSM/GPS                        |
|-----------------------|--------------------------------|
| Frequency bands       | 900/1800/1900/2100/1575.42 MHz |
| Bandwidth             | 10 MHz                         |
| Gain                  | 0/30 dBi                       |
| VSWR                  | <2.0:1                         |
| Impedance             | 50 Ohm                         |
| Directivity           | Omnidirectional                |
| Beam angle            | H 360° V 30°                   |
| Polarization          | Linear/R.H.C.P.                |
| Maximum input power   | 10 W                           |
| Power voltage         | 2.7 – 5.5 V DC                 |
| Dimensions            | 69 x 58 x 43 mm                |
| Weight                | 226.1 g                        |
| Operating temperature | -30 to +90 °C                  |
| Execution             | External                       |
| Method of attachment  | Mounting                       |
| Cable type            | 2 x RG174/U                    |
| The cable length      | 2 x 5 m (30 cm + 470 cm)       |
| Connector type        | FME(f)/MMCX(m)90°              |

## DRAWING

SECTRON s.r.o. Josefa Šavla 1271/12 709 00 Ostrava 9, Czech Republic

WWW.SECTRON.CZ Tel.: +420 556 621 021