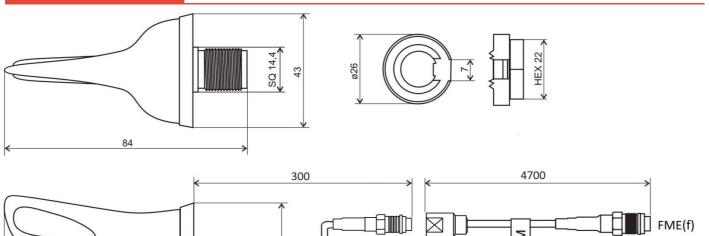

## BENEFITS

- Low VSWR
- High power supply range

| Technology            | GSM/GPS                        |
|-----------------------|--------------------------------|
| Frequency bands       | 900/1800/1900/2100/1575.42 MHz |
| Bandwidth             | 10 MHz                         |
| Gain                  | 0/30 dBi                       |
| VSWR                  | <2.0:1                         |
| Impedance             | 50 Ohm                         |
| Directivity           | Omnidirectional                |
| Beam angle            | H 360° V 30°                   |
| Polarization          | Linear/R.H.C.P.                |
| Maximum input power   | 10 W                           |
| Power voltage         | 2.7 – 5.5 V DC                 |
| Dimensions            | 69 x 58 x 43 mm                |
| Weight                | 226.1 g                        |
| Operating temperature | -30 to +90 °C                  |
| Execution             | External                       |
| Method of attachment  | Mounting                       |
| Cable type            | 2 x RG174/U                    |
| The cable length      | 2 x 5 m (30 cm + 470 cm)       |
| Connector type        | FME(f)/MMCX(m)90°              |

## DRAWING

SECTRON s.r.o. Josefa Šavla 1271/12 709 00 Ostrava 9, Czech Republic

WWW.SECTRON.CZ Tel.: +420 556 621 021