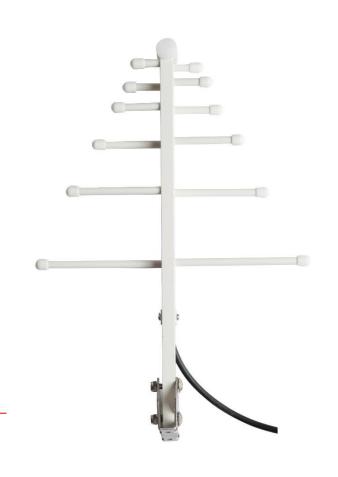

# **GSM ANTENNA**

Antenna GSM YAGI 120, 12 dBi, FME(f), RG58/5m

#### **AO-AGSM-YASH5**

SECTRON company offers a wide portfolio of GSM antennas with various versions differing in shape, level of gain and manner of attachment. SECTRON guarantees a compatible connection between an antenna and all antenna adaptors produced by SECTRON.

#### **BENEFITS**

- Low VSWR
- Directional greater reach
- High gain

FEATURES AO-AGSM-YASH5

| Technology            | GSM                 |
|-----------------------|---------------------|
| Frequency bands       | 800/1800 MHz        |
| Bandwidth             | -                   |
| Gain                  | 12 dBi              |
| VSWR                  | <2.0:1              |
| Impedance             | 50 Ohm              |
| Directivity           | Directional         |
| Beam angle            | H 30° V 30°         |
| Polarization          | Linear              |
| Maximum input power   | 10 W                |
| Power voltage         | -                   |
| Dimensions            | 300 x 196 x 26.4 mm |
| Weight                | 499.81 g            |
| Operating temperature | -30 to +80 °C       |
| Execution             | External            |
| Method of attachment  | Mounting            |
| Cable type            | RG58                |
| The cable length      | 5 m                 |
| Connector type        | FME(f)              |