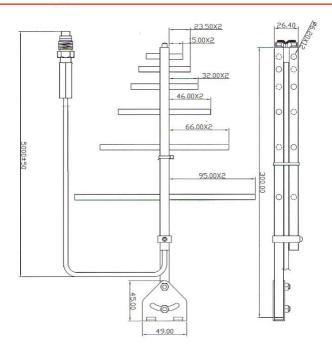

|
| Gain                  | 12 dBi              |
| VSWR                  | <2.0:1              |
| Impedance             | 50 Ohm              |
| Directivity           | Directional         |
| Beam angle            | H 30° V 30°         |
| Polarization          | Linear              |
| Maximum input power   | 10 W                |
| Power voltage         | -                   |
| Dimensions            | 300 x 196 x 26.4 mm |
| Weight                | 499.81 g            |
| Operating temperature | -30 to +80 °C       |
| Execution             | External            |
| Method of attachment  | Mounting            |
| Cable type            | RG58                |
| The cable length      | 5 m                 |
| Connector type        | FME(f)              |

### DRAWING



WWW.SECTRON.CZ

Tel.: +420 556 621 021

## CONTACTS