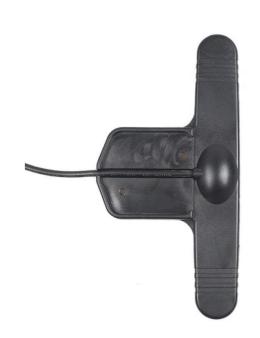

## **GSM ANTENNA**

Antenna GSM Adhesive FLAT, 2.5 dBi, FME(f), RG174/5m

AO-AGSM-SATF2

SECTRON company offers a wide portfolio of GSM antennas with various versions differing in shape, level of gain and manner of attachment. SECTRON guarantees a compatible connection between an antenna and all antenna adaptors produced by SECTRON.

## **BENEFITS**

- Low VSWR
- Easy installation

FEATURES AO-AGSM-SATF2

| Technology            | GSM               |
|-----------------------|-------------------|
| Frequency bands       | 900/1800 MHz      |
| Bandwidth             | -                 |
| Gain                  | 2.5 dBi           |
| VSWR                  | <1.8:1            |
| Impedance             | 50 Ohm            |
| Directivity           | Omnidirectional   |
| Beam angle            | H 360° V 30°      |
| Polarization          | Linear            |
| Maximum input power   | 10 W              |
| Power voltage         | -                 |
| Dimensions            | 123 x 61 x 4.5 mm |
| Weight                | 79.82 g           |
| Operating temperature | -30 to +90 °C     |
| Execution             | External          |
| Method of attachment  | Adhesive          |
| Cable type            | RG174/U           |
| The cable length      | 5 m               |
| Connector type        | FME(f)            |