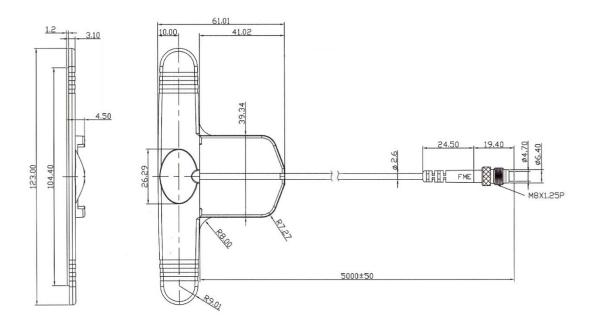

|
| Bandwidth             | -                 |
| Gain                  | 2.5 dBi           |
| VSWR                  | <1.8:1            |
| Impedance             | 50 Ohm            |
| Directivity           | Omnidirectional   |
| Beam angle            | H 360° V 30°      |
| Polarization          | Linear            |
| Maximum input power   | 10 W              |
| Power voltage         | -                 |
| Dimensions            | 123 x 61 x 4.5 mm |
| Weight                | 79.82 g           |
| Operating temperature | -30 to +90 °C     |
| Execution             | External          |
| Method of attachment  | Adhesive          |
| Cable type            | RG174/U           |
| The cable length      | 5 m               |
| Connector type        | FME(f)            |

## DRAWING



## CONTACTS