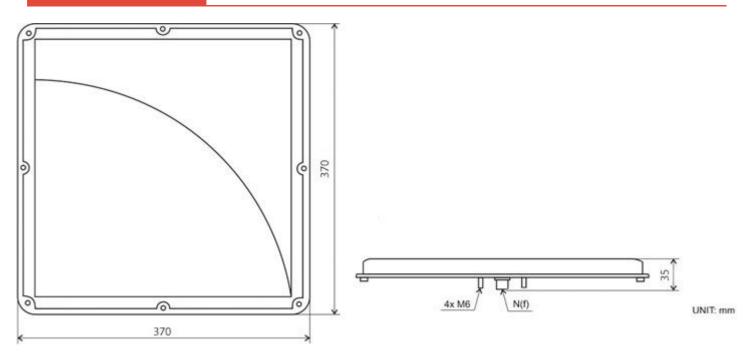

#### BENEFITS

- Superior performance
- High frequency range
- All weather operation

| Technology            | WLAN                         |
|-----------------------|------------------------------|
| Frequency bands       | 5100/5300/5400/5800/5900 MHz |
| Bandwidth             | -                            |
| Gain                  | 23 dBi                       |
| VSWR                  | <1.5:1                       |
| Impedance             | 50 Ohm                       |
| Directivity           | Directional                  |
| Beam angle            | H 34° V 29°                  |
| Polarization          | Linear                       |
| Maximum input power   | 50 W                         |
| Power voltage         | -                            |
| Dimensions            | 370 x 370 x 35 mm            |
| Weight                | 1350 g                       |
| Operating temperature | -40 to +80 °C                |
| Execution             | External                     |
| Method of attachment  | Connector mount              |
| Cable type            | -                            |
| The cable length      | -                            |
| Connector type        | N(f)                         |

### DRAWING

Different connector variants or cable lengths are available on request.