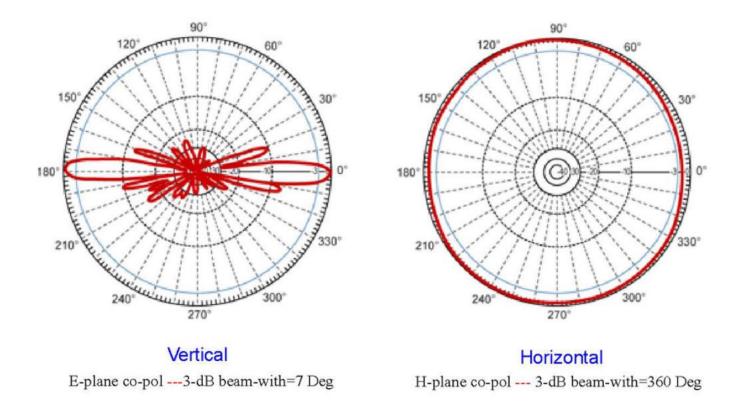

|
| Directivity           | Omnidirectional           |
| Beam angle            | H 360° V 7°               |
| Polarization          | Linear                    |
| Maximum input power   | 50 W                      |
| Power voltage         | -                         |
| Dimensions            | 26 x 740 mm               |
| Weight                | 476.79 g                  |
| Operating temperature | -40 to +60 °C             |
| Execution             | External                  |
| Method of attachment  | Mounting                  |
| Cable type            | -                         |
| The cable length      |                           |
| Connector type        | N(f)                      |
| Certification         | RoHS, ISO 9001, ISO 14001 |



MEASUREMENT AO-1GF-51815



## RETURN LOSS [dB] & VSWR – Standing wave ratio [-]



## **CONTACTS**

SECTRON s.r.o. Josefa Šavla 1271/12 709 00 Ostrava 9, Czech Republic WWW.SECTRON.CZ

Tel.: +420 556 621 020