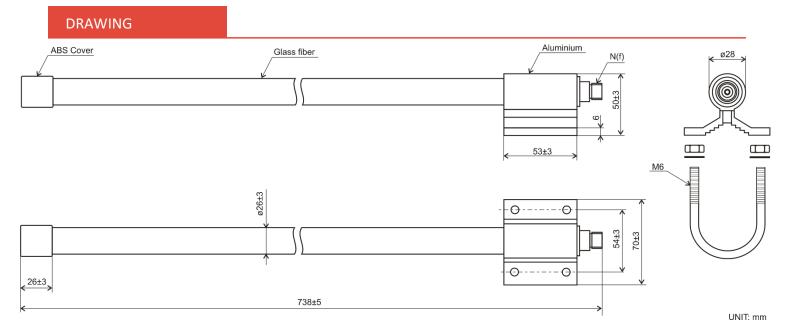

## **BENEFITS**

- Low VSWR
- High gain
- Environmental resistance

| Technology            | WiFi                      |
|-----------------------|---------------------------|
| Frequency bands       | 5 GHz                     |
| Bandwidth             | -                         |
| Gain                  | 15 dBi                    |
| VSWR                  | <1.4:1                    |
| Impedance             | 50 Ohm                    |
| Directivity           | Omnidirectional           |
| Beam angle            | H 360° V 7°               |
| Polarization          | Linear                    |
| Maximum input power   | 50 W                      |
| Power voltage         | -                         |
| Dimensions            | 26 x 740 mm               |
| Weight                | 476.79 g                  |
| Operating temperature | -40 to +60 °C             |
| Execution             | External                  |
| Method of attachment  | Mounting                  |
| Cable type            | -                         |
| The cable length      |                           |
| Connector type        | N(f)                      |
| Certification         | RoHS, ISO 9001, ISO 14001 |