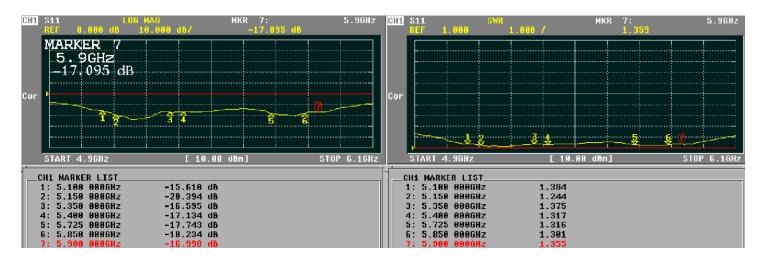

|
| Beam angle            | H 360° V 7°               |
| Polarization          | Linear                    |
| Maximum input power   | 50 W                      |
| Power voltage         | -                         |
| Dimensions            | 26 x 740 mm               |
| Weight                | 476.79 g                  |
| Operating temperature | -40 to +60 °C             |
| Execution             | External                  |
| Method of attachment  | Mounting                  |
| Cable type            | -                         |
| The cable length      |                           |
| Connector type        | N(f)                      |
| Certification         | RoHS, ISO 9001, ISO 14001 |



MEASUREMENT AO-1GF-51815



## RETURN LOSS [dB] & VSWR – Standing wave ratio [-]



## **CONTACTS**

SECTRON s.r.o. Josefa Šavla 1271/12 709 00 Ostrava 9, Czech Republic WWW.SECTRON.CZ

Tel.: +420 556 621 020