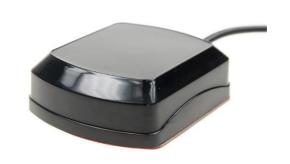

## WiFi ANTENNA

Antenna WiFi Adhesive W001, 2.4 GHz, MCX(m) cable straight, RG174/3m, IP65/IP66

AW-A24G-W001AC

SECTRON company offers a wide portfolio of WiFi antennas with various versions differing in shape, level of gain and manner of attachment. SECTRON guarantees a compatible connection between an antenna and all antenna adaptors produced by SECTRON.

## **BENEFITS**

- Low VSWR
- Easy installation

| Technology            | WiFi                  |
|-----------------------|-----------------------|
| Frequency bands       | 2400 MHz              |
| Bandwidth             | -                     |
| Gain                  | 2 dBi                 |
| VSWR                  | <1.5:1                |
| Impedance             | 50 Ohm                |
| Directivity           | Omnidirectional       |
| Beam angle            | H 360° V 30°          |
| Polarization          | R.H.C.P               |
| Maximum input power   | 10 W                  |
| Power voltage         | -                     |
| Dimensions            | 39.3 x 49.4 x 14.9 mm |
| Weight                | 64.56 g               |
| Operating temperature | -40 to +85 °C         |
| Execution             | External              |
| Method of attachment  | Adhesive              |
| Cable type            | RG174/U               |
| The cable length      | 3 m                   |
| Connector type        | MCX(m)                |
| IP CODE               | IP65/IP66             |