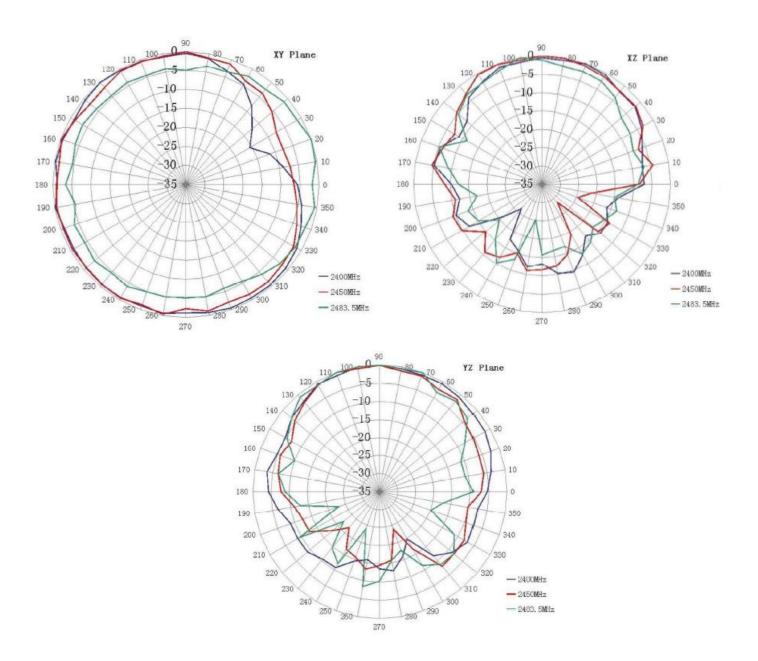

## DRAWING

SIMULATED GRAFS AW-A24G-W001AC

WWW.SECTRON.CZ

Tel.: +420 556 621 020