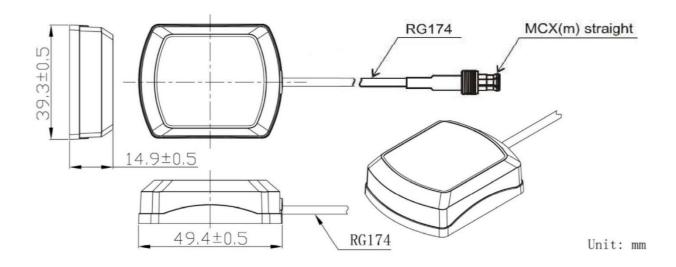

## **BENEFITS**

- Low VSWR
- Easy installation

| Technology            | WiFi                  |
|-----------------------|-----------------------|
| Frequency bands       | 2400 MHz              |
| Bandwidth             | -                     |
| Gain                  | 2 dBi                 |
| VSWR                  | <1.5:1                |
| Impedance             | 50 Ohm                |
| Directivity           | Omnidirectional       |
| Beam angle            | H 360° V 30°          |
| Polarization          | R.H.C.P               |
| Maximum input power   | 10 W                  |
| Power voltage         | -                     |
| Dimensions            | 39.3 x 49.4 x 14.9 mm |
| Weight                | 64.56 g               |
| Operating temperature | -40 to +85 °C         |
| Execution             | External              |
| Method of attachment  | Adhesive              |
| Cable type            | RG174/U               |
| The cable length      | 3 m                   |
| Connector type        | MCX(m)                |
| IP CODE               | IP65/IP66             |

## DRAWING

SIMULATED GRAFS AW-A24G-W001AC

WWW.SECTRON.CZ

Tel.: +420 556 621 020