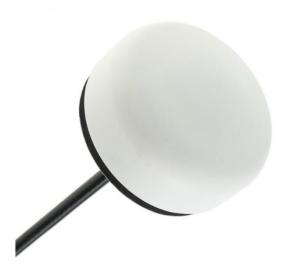

# WiFi ANTENNA

Antenna WiFi Screw Mount R36, 2.4 GHz, 7 dBi, SMA(m), .195/2m, IP67, White Rubber Protective Coating

AW-A24G-36S2-W

SECTRON company offers a wide portfolio of WiFi antennas with various versions differing in shape, level of gain and manner of attachment. SECTRON guarantees a compatible connection between an antenna and all antenna adaptors produced by SECTRON.

#### **BENEFITS**

- High gain
- Magnetic mount
- Optimized radiation pattern

FEATURES AW-A24G-36S2-W

| Technology            | WiFi                      |
|-----------------------|---------------------------|
| Frequency bands       | 2400 MHz                  |
| Bandwidth             | -                         |
| Gain                  | 7 dBi                     |
| VSWR                  | <1.6:1                    |
| Impedance             | 50 Ohm                    |
| Directivity           | Directional               |
| Beam angle            | Attached graphs below     |
| Polarization          | Linear                    |
| Maximum input power   | 10 W                      |
| Power voltage         | 2.2-5 VDC                 |
| Dimensions            | Ø 54.4 x 42.9 mm          |
| Weight                | 166.55 g                  |
| Operating temperature | -40°C~+85 °C              |
| Execution             | External                  |
| Method of attachment  | Screw mount               |
| Cable type            | .195                      |
| The cable length      | 2 m                       |
| Connector type        | SMA(m)                    |
| Certification         | RoHS, ISO 9001, ISO 14001 |
| IP code               | IP67                      |