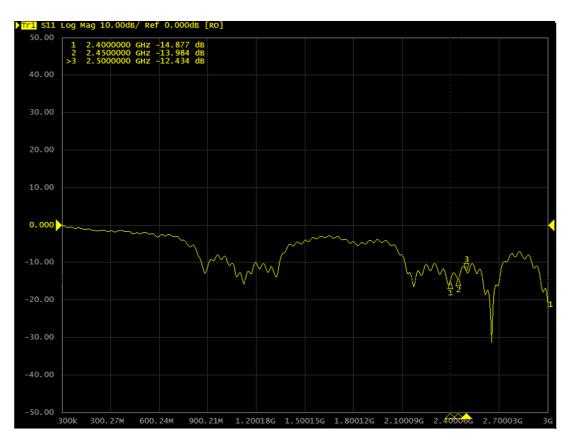

|
| Polarization          | Linear                    |
| Maximum input power   | 10 W                      |
| Power voltage         | 2.2-5 VDC                 |
| Dimensions            | Ø 54.4 x 42.9 mm          |
| Weight                | 166.55 g                  |
| Operating temperature | -40°C~+85 °C              |
| Execution             | External                  |
| Method of attachment  | Screw mount               |
| Cable type            | .195                      |
| The cable length      | 2 m                       |
| Connector type        | SMA(m)                    |
| Certification         | RoHS, ISO 9001, ISO 14001 |
| IP code               | IP67                      |

#### **DRAWING**



#### **RADIATION PATTERN - 2D**



S<sub>11</sub> – Return loss [dB]



# **VSWR – STANDING WAVE RATIO [-]**



## **VARIANTS**

Different connector variants or cable lengths are available on request

## **CONTACTS**

SECTRON s.r.o. Josefa Šavla 1271/12 709 00 Ostrava 9, Czech Republic

WWW.SECTRON.CZ Tel.: +420 556 621 020