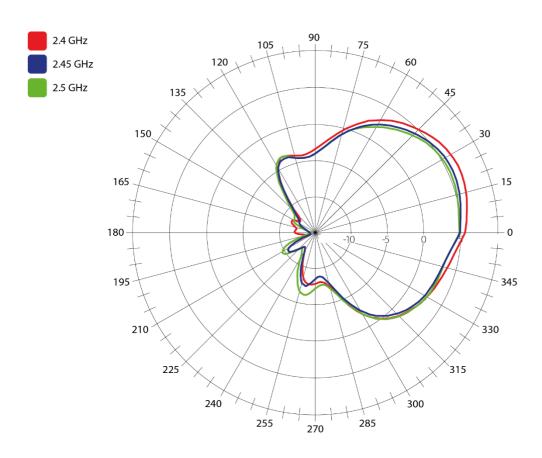

le            | Attached graphs below     |
| Polarization          | Linear                    |
| Maximum input power   | 10 W                      |
| Power voltage         | 2.2-5 VDC                 |
| Dimensions            | Ø 54.4 x 42.9 mm          |
| Weight                | 166.55 g                  |
| Operating temperature | -40°C~+85 °C              |
| Execution             | External                  |
| Method of attachment  | Screw mount               |
| Cable type            | .195                      |
| The cable length      | 2 m                       |
| Connector type        | SMA(m)                    |
| Certification         | RoHS, ISO 9001, ISO 14001 |
| IP code               | IP67                      |

#### **DRAWING**



#### **RADIATION PATTERN - 2D**



S<sub>11</sub> – Return loss [dB]



# **VSWR – STANDING WAVE RATIO [-]**



## **VARIANTS**

Different connector variants or cable lengths are available on request

## **CONTACTS**

SECTRON s.r.o. Josefa Šavla 1271/12 709 00 Ostrava 9, Czech Republic

WWW.SECTRON.CZ Tel.: +420 556 621 020