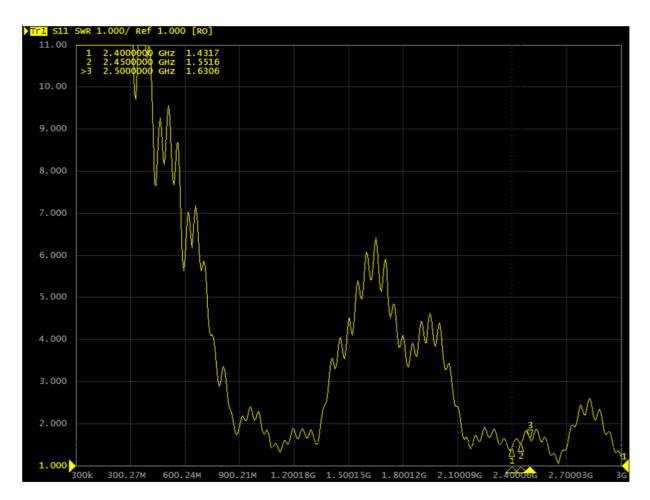

|
| Maximum input power   | 10 W                      |
| Power voltage         | 2.2-5 VDC                 |
| Dimensions            | Ø 54.4 x 42.9 mm          |
| Weight                | 166.55 g                  |
| Operating temperature | -40°C~+85 °C              |
| Execution             | External                  |
| Method of attachment  | Screw mount               |
| Cable type            | .195                      |
| The cable length      | 2 m                       |
| Connector type        | SMA(m)                    |
| Certification         | RoHS, ISO 9001, ISO 14001 |
| IP code               | IP67                      |

#### **DRAWING**



#### **RADIATION PATTERN - 2D**



S<sub>11</sub> – Return loss [dB]



# **VSWR – STANDING WAVE RATIO [-]**



## **VARIANTS**

Different connector variants or cable lengths are available on request

## **CONTACTS**

SECTRON s.r.o. Josefa Šavla 1271/12 709 00 Ostrava 9, Czech Republic

WWW.SECTRON.CZ Tel.: +420 556 621 020