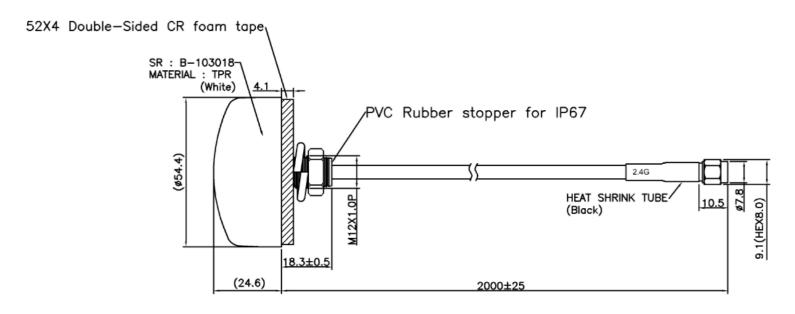

ectional               |
| Beam angle            | Attached graphs below     |
| Polarization          | Linear                    |
| Maximum input power   | 10 W                      |
| Power voltage         | 2.2-5 VDC                 |
| Dimensions            | Ø 54.4 x 42.9 mm          |
| Weight                | 166.55 g                  |
| Operating temperature | -40°C~+85 °C              |
| Execution             | External                  |
| Method of attachment  | Screw mount               |
| Cable type            | .195                      |
| The cable length      | 2 m                       |
| Connector type        | SMA(m)                    |
| Certification         | RoHS, ISO 9001, ISO 14001 |
| IP code               | IP67                      |

#### **DRAWING**



#### **RADIATION PATTERN - 2D**



S<sub>11</sub> – Return loss [dB]



# **VSWR – STANDING WAVE RATIO [-]**



## **VARIANTS**

Different connector variants or cable lengths are available on request

## **CONTACTS**

SECTRON s.r.o. Josefa Šavla 1271/12 709 00 Ostrava 9, Czech Republic

WWW.SECTRON.CZ Tel.: +420 556 621 020