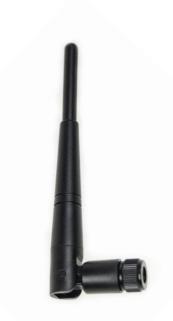

## WiFi ANTENNA

Connector Mount SRPK, 2.4/5 GHz, 5 dBi, RP-SMA(pin f)

AW-A2458G-SRPK

SECTRON company offers a wide portfolio of WiFi antennas with various versions differing in shape, level of gain and manner of attachment. SECTRON guarantees a compatible connection between an antenna and all antenna adaptors produced by SECTRON.

## **BENEFITS**

- Low VSWR
- High gain
- Adjustable angle

| Technology            | WiFi                                      |
|-----------------------|-------------------------------------------|
| Frequency bands       | 2400/5800 MHz                             |
| Bandwidth             | -                                         |
| Gain                  | 5 dBi                                     |
| VSWR                  | <2.0:1                                    |
| Impedance             | 50 Ohm                                    |
| Directivity           | Omnidirectional                           |
| Beam angle            | H 360° V 30°                              |
| Polarization          | Linear                                    |
| Maximum input power   | 10 W                                      |
| Power voltage         | -                                         |
| Dimensions            | 90°: 37 x 113 x 13; 180°: 136.3 x Ø 13 mm |
| Weight                | 21.24 g                                   |
| Operating temperature | -10 to +50 °C                             |
| Execution             | External                                  |
| Method of attachment  | Connector Mount                           |
| Cable type            |                                           |
| The cable length      | -                                         |
| Connector type        | SMA-RP (f pin)                            |