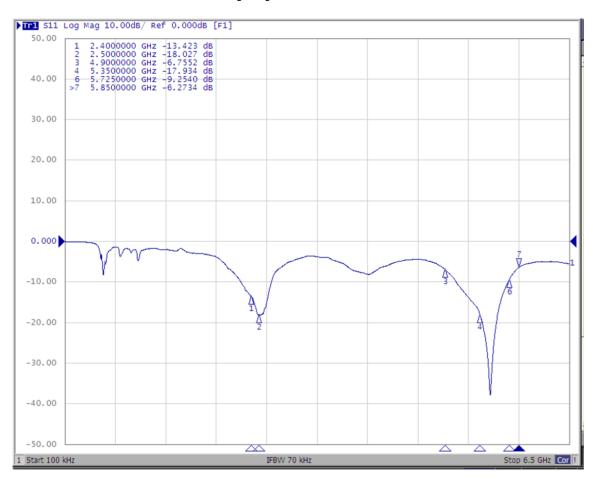

## DRAWING

MEASURED GRAPHS AO-A2458G-SRPK

SWR [-] - Standing wave ratio

S<sub>11</sub> [dB] – Return loss

ALL VARIANTS AO-A2458G-SRPK

Different connector variants or cable lengths are available on request.