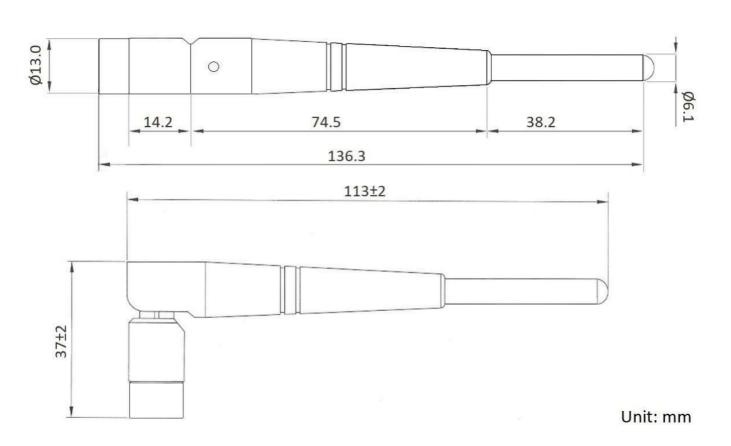

## **BENEFITS**

- Low VSWR
- High gain
- Adjustable angle

| Technology            | WiFi                                      |
|-----------------------|-------------------------------------------|
| Frequency bands       | 2400/5800 MHz                             |
| Bandwidth             | -                                         |
| Gain                  | 5 dBi                                     |
| VSWR                  | <2.0:1                                    |
| Impedance             | 50 Ohm                                    |
| Directivity           | Omnidirectional                           |
| Beam angle            | H 360° V 30°                              |
| Polarization          | Linear                                    |
| Maximum input power   | 10 W                                      |
| Power voltage         | -                                         |
| Dimensions            | 90°: 37 x 113 x 13; 180°: 136.3 x Ø 13 mm |
| Weight                | 21.24 g                                   |
| Operating temperature | -10 to +50 °C                             |
| Execution             | External                                  |
| Method of attachment  | Connector Mount                           |
| Cable type            |                                           |
| The cable length      | -                                         |
| Connector type        | SMA-RP (f pin)                            |

## DRAWING

MEASURED GRAPHS AO-A2458G-SRPK

SWR [-] - Standing wave ratio

S<sub>11</sub> [dB] – Return loss

ALL VARIANTS AO-A2458G-SRPK

Different connector variants or cable lengths are available on request.