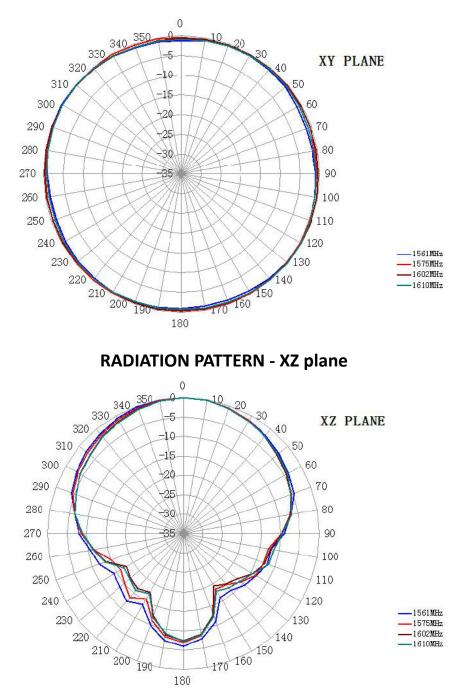

| 26-48 dBi           |
| VSWR                  | <1.4:1              |
| Impedance             | 50 Ohm              |
| Directivity           | Omnidirectional     |
| Beam angle            | H 360° V 30°        |
| Polarization          | R.H.C.P.            |
| Maximum input power   | 10 W                |
| Power voltage         | 2.2-5 V DC          |
| Dimensions            | 52.5 x 59.2 x 15 mm |
| Weight                | 76.51 g             |
| Operating temperature | -40 to +85 °C       |
| Execution             | External            |
| Method of attachment  | Adhesive            |
| Cable type            | RG174/U             |
| The cable length      | 3m                  |
| Connector type        | SMA(m)              |

## DRAWING



## $S_{11}$ - Return Loss [dB]







#### **RADIATION PATTERN - XY plane**

#### VARIANTS

AP-AGNSS-A057S

Different connector variants or cable lengths are available on request.

### CONTACTS

SECTRON s.r.o. Josefa Šavla 1271/12 709 00 Ostrava 9, Czech Republic WWW.SECTRON.CZ Tel.: +420 556 621 020