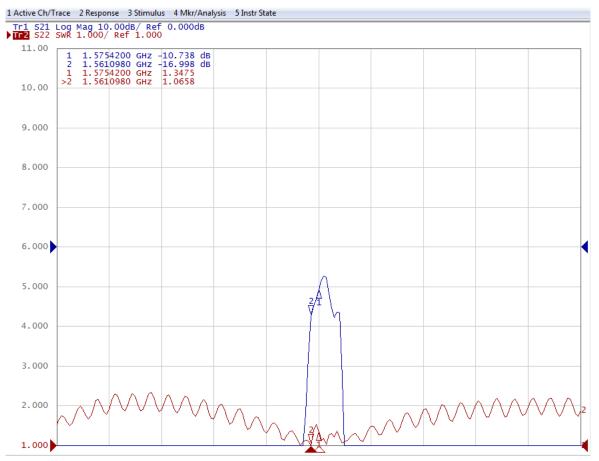

| 26-48 dBi           |
| VSWR                  | <1.4:1              |
| Impedance             | 50 Ohm              |
| Directivity           | Omnidirectional     |
| Beam angle            | H 360° V 30°        |
| Polarization          | R.H.C.P.            |
| Maximum input power   | 10 W                |
| Power voltage         | 2.2-5 V DC          |
| Dimensions            | 52.5 x 59.2 x 15 mm |
| Weight                | 76.51 g             |
| Operating temperature | -40 to +85 °C       |
| Execution             | External            |
| Method of attachment  | Adhesive            |
| Cable type            | RG174/U             |
| The cable length      | 3m                  |
| Connector type        | SMA(m)              |

## DRAWING



## $S_{11}$ - Return Loss [dB]







#### **RADIATION PATTERN - XY plane**

#### VARIANTS

AP-AGNSS-A057S

Different connector variants or cable lengths are available on request.

### CONTACTS

SECTRON s.r.o. Josefa Šavla 1271/12 709 00 Ostrava 9, Czech Republic WWW.SECTRON.CZ Tel.: +420 556 621 020