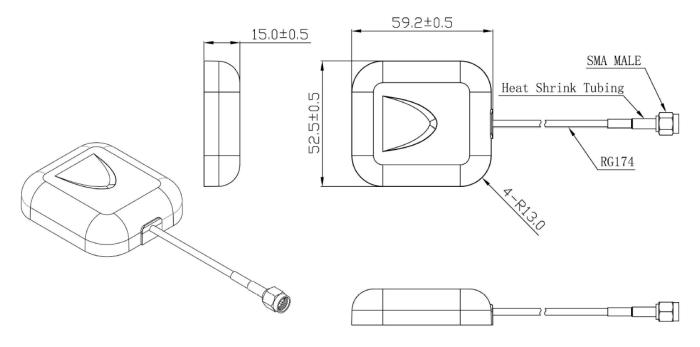

## DRAWING

## BENEFITS

- Low VSWR
- Omnidirectional suitable for moving devices
- Easy installation

| Technology            | GPS/GLONASS         |
|-----------------------|---------------------|
| Frequency bands       | 1575.42/1602 MHz    |
| Bandwidth             | 5 MHz               |
| Gain                  | 26-48 dBi           |
| VSWR                  | <1.4:1              |
| Impedance             | 50 Ohm              |
| Directivity           | Omnidirectional     |
| Beam angle            | H 360° V 30°        |
| Polarization          | R.H.C.P.            |
| Maximum input power   | 10 W                |
| Power voltage         | 2.2-5 V DC          |
| Dimensions            | 52.5 x 59.2 x 15 mm |
| Weight                | 76.51 g             |
| Operating temperature | -40 to +85 °C       |
| Execution             | External            |
| Method of attachment  | Adhesive            |
| Cable type            | RG174/U             |
| The cable length      | 3m                  |
| Connector type        | SMA(m)              |