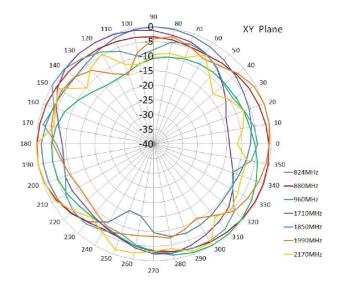

## BENEFITS

- Low VSWR
- Easy installation
- Omnidirectional suitable for moving devices

| Technology            | UMTS/GSM                        |
|-----------------------|---------------------------------|
| Frequency bands       | 800/900/1700/1800/1900/2100 MHz |
| Bandwidth             | -                               |
| Gain                  | 2 dBi                           |
| VSWR                  | <2.0:1                          |
| Impedance             | 50 Ohm                          |
| Directivity           | Omnidirectional                 |
| Beam angle            | H 360° V 30°                    |
| Polarization          | Vertical                        |
| Maximum input power   | 10 W                            |
| Power voltage         | -                               |
| Dimensions            | 33.5 x 39.9 x 5.5 mm            |
| Weight                | 45.7 g                          |
| Operating temperature | -40 to +85 °C                   |
| Execution             | External                        |
| Method of attachment  | Adhesive                        |
| Cable type            | RG174 / U                       |
| The cable length      | 3 m                             |
| Connector type        | SMA (m )                        |