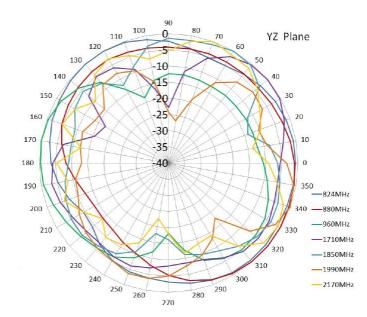

## BENEFITS

- Low VSWR
- Easy installation
- Omnidirectional suitable for moving devices

| Technology            | UMTS/GSM                        |
|-----------------------|---------------------------------|
| Frequency bands       | 800/900/1700/1800/1900/2100 MHz |
| Bandwidth             | -                               |
| Gain                  | 2 dBi                           |
| VSWR                  | <2.0:1                          |
| Impedance             | 50 Ohm                          |
| Directivity           | Omnidirectional                 |
| Beam angle            | H 360° V 30°                    |
| Polarization          | Vertical                        |
| Maximum input power   | 10 W                            |
| Power voltage         | -                               |
| Dimensions            | 33.5 x 39.9 x 5.5 mm            |
| Weight                | 45.7 g                          |
| Operating temperature | -40 to +85 °C                   |
| Execution             | External                        |
| Method of attachment  | Adhesive                        |
| Cable type            | RG174 / U                       |
| The cable length      | 3 m                             |
| Connector type        | SMA (m )                        |