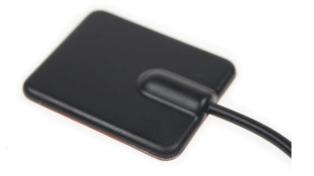

Route

Antenna UMTS/GSM Adhesive 117, 2 dBi, SMA(m), RG174/3m

AO-AUMTS-G117S

SECTRON company offers a wide portfolio of UMTS/GSM antennas with various versions differing in shape, level of gain and manner of attachment. SECTRON guarantees a compatible connection between an antenna and all antenna adaptors produced by SECTRON.