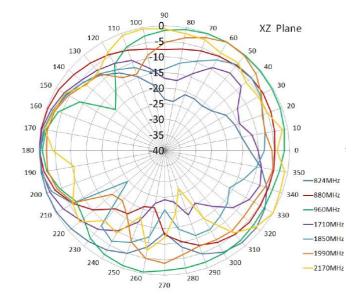

## BENEFITS

- Low VSWR
- Easy installation
- Omnidirectional suitable for moving devices

| Technology            | UMTS/GSM                        |
|-----------------------|---------------------------------|
| Frequency bands       | 800/900/1700/1800/1900/2100 MHz |
| Bandwidth             | -                               |
| Gain                  | 2 dBi                           |
| VSWR                  | <2.0:1                          |
| Impedance             | 50 Ohm                          |
| Directivity           | Omnidirectional                 |
| Beam angle            | H 360° V 30°                    |
| Polarization          | Vertical                        |
| Maximum input power   | 10 W                            |
| Power voltage         | -                               |
| Dimensions            | 33.5 x 39.9 x 5.5 mm            |
| Weight                | 45.7 g                          |
| Operating temperature | -40 to +85 °C                   |
| Execution             | External                        |
| Method of attachment  | Adhesive                        |
| Cable type            | RG174 / U                       |
| The cable length      | 3 m                             |
| Connector type        | SMA (m )                        |