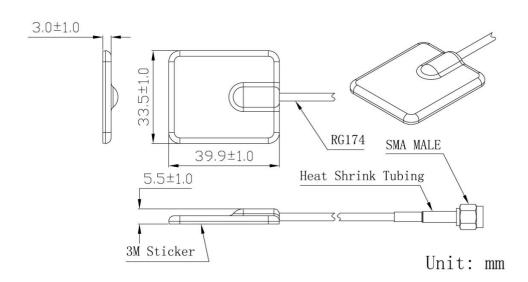

## BENEFITS

- Low VSWR
- Easy installation
- Omnidirectional suitable for moving devices

| Technology            | UMTS/GSM                        |
|-----------------------|---------------------------------|
| Frequency bands       | 800/900/1700/1800/1900/2100 MHz |
| Bandwidth             | -                               |
| Gain                  | 2 dBi                           |
| VSWR                  | <2.0:1                          |
| Impedance             | 50 Ohm                          |
| Directivity           | Omnidirectional                 |
| Beam angle            | H 360° V 30°                    |
| Polarization          | Vertical                        |
| Maximum input power   | 10 W                            |
| Power voltage         | -                               |
| Dimensions            | 33.5 x 39.9 x 5.5 mm            |
| Weight                | 45.7 g                          |
| Operating temperature | -40 to +85 °C                   |
| Execution             | External                        |
| Method of attachment  | Adhesive                        |
| Cable type            | RG174 / U                       |
| The cable length      | 3 m                             |
| Connector type        | SMA (m )                        |

DRAWING