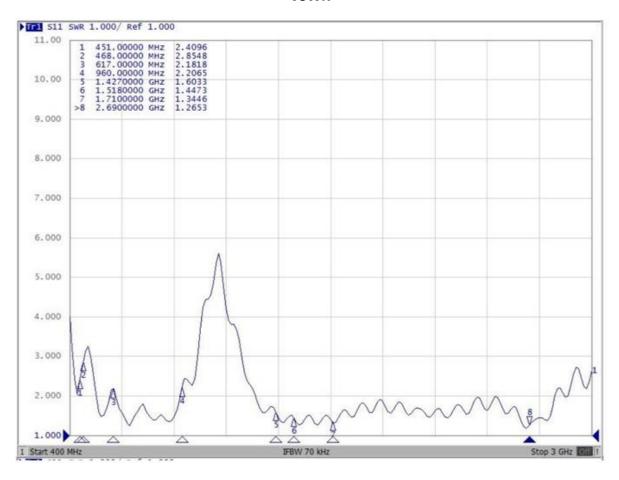

|
| Dimensions            | 108.6 x 22.6 x 5.2 mm                      |
| Weight                | -                                          |
| Operating temperature | -40 to +85 °C                              |
| Relative humidity     | Up to 95%                                  |
| Execution             | External                                   |
| Method of attachment  | Adhesive                                   |
| Cable type            | RG174                                      |
| The cable length      | 3 m                                        |
| Connector type        | SMA(m)                                     |
| Material              | PVC                                        |

DRAWING AO-ALTE-G161LS



GRAPHS AO-ALTE-G161LS

#### **VSWR**



## **ALL VARIANTS**

Different connector variants or cable lengths are available on request.

### **CONTACTS**