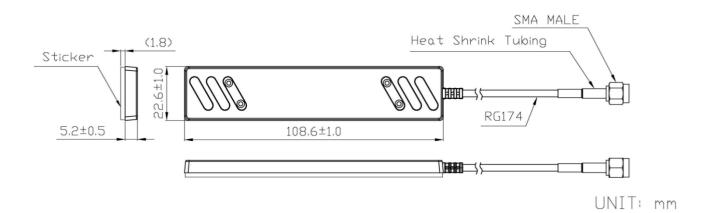

r voltage         | -                                          |
| Dimensions            | 108.6 x 22.6 x 5.2 mm                      |
| Weight                | -                                          |
| Operating temperature | -40 to +85 °C                              |
| Relative humidity     | Up to 95%                                  |
| Execution             | External                                   |
| Method of attachment  | Adhesive                                   |
| Cable type            | RG174                                      |
| The cable length      | 3 m                                        |
| Connector type        | SMA(m)                                     |
| Material              | PVC                                        |

DRAWING AO-ALTE-G161LS



GRAPHS AO-ALTE-G161LS

#### **VSWR**



## **ALL VARIANTS**

Different connector variants or cable lengths are available on request.

### **CONTACTS**