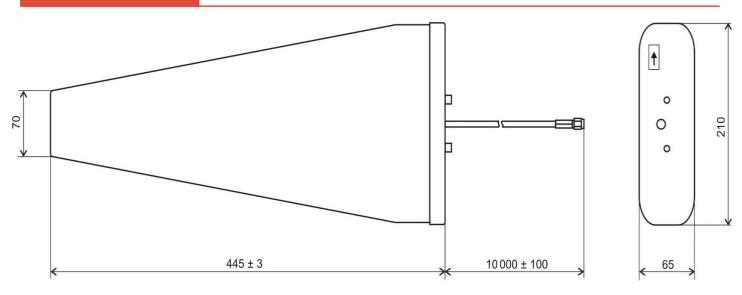

## BENEFITS

- Directional greater reach
- High gain
- Anti-vandal design
- Anti-corrosive material

| Technology            | GSM/CDMA/UMTS/LTE/WLAN                                  |
|-----------------------|---------------------------------------------------------|
| Frequency bands       | 700/800/900/1700/1800/1900/2100/2400/2500/2600/2700 MHz |
| Bandwidth             | 262/990 MHz                                             |
| Gain                  | 15 dBi                                                  |
| VSWR                  | < 1.3:1                                                 |
| Impedance             | 50 Ohm                                                  |
| Directivity           | Directional                                             |
| Beam angle            | Attached graphs below                                   |
| Polarization          | Vertical                                                |
| Maximum input power   | 10 W                                                    |
| Power voltage         | -                                                       |
| Dimensions            | 445 x 210 x 65 mm                                       |
| Weight                | 980 g                                                   |
| Operating temperature | -40 to 85 °C                                            |
| Execution             | External                                                |
| Method of attachment  | Pole Mount                                              |
| Cable type            | RG58/U                                                  |
| The cable length      | 10 m                                                    |
| Connector type        | SMA(m)                                                  |
| Certification         | -                                                       |