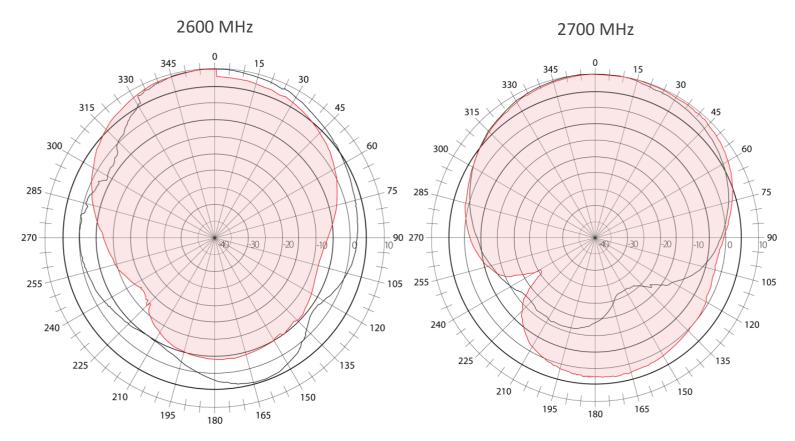

## S11 - Return Loss of LTE antenna [dB]

**Radiation pattern** 

## BENEFITS

- Directional greater reach
- High gain
- Anti-vandal design
- Anti-corrosive material

| Technology            | GSM/CDMA/UMTS/LTE/WLAN                                  |
|-----------------------|---------------------------------------------------------|
| Frequency bands       | 700/800/900/1700/1800/1900/2100/2400/2500/2600/2700 MHz |
| Bandwidth             | 262/990 MHz                                             |
| Gain                  | 15 dBi                                                  |
| VSWR                  | < 1.3:1                                                 |
| Impedance             | 50 Ohm                                                  |
| Directivity           | Directional                                             |
| Beam angle            | Attached graphs below                                   |
| Polarization          | Vertical                                                |
| Maximum input power   | 10 W                                                    |
| Power voltage         | -                                                       |
| Dimensions            | 445 x 210 x 65 mm                                       |
| Weight                | 980 g                                                   |
| Operating temperature | -40 to 85 °C                                            |
| Execution             | External                                                |
| Method of attachment  | Pole Mount                                              |
| Cable type            | RG58/U                                                  |
| The cable length      | 10 m                                                    |
| Connector type        | SMA(m)                                                  |
| Certification         | -                                                       |