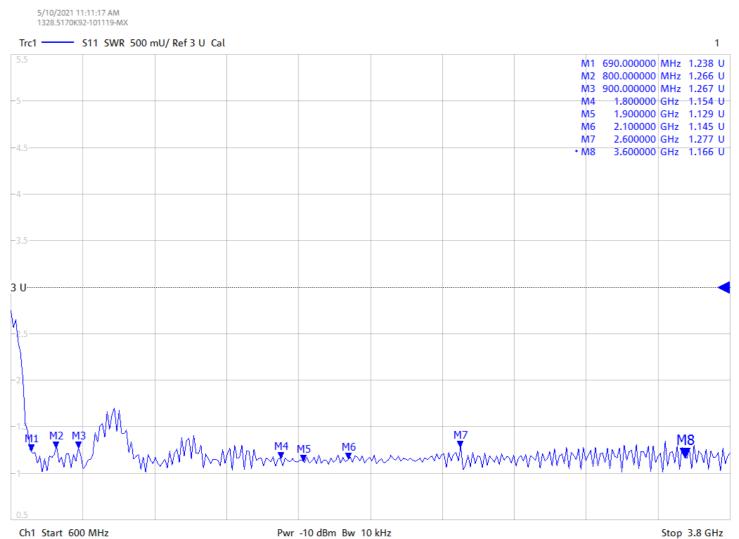

## S11 - Return Loss of LTE antenna [dB]

**Radiation pattern** 

## BENEFITS

- Directional greater reach
- High gain
- Anti-vandal design
- Anti-corrosive material

| Technology            | GSM/CDMA/UMTS/LTE/WLAN                                  |
|-----------------------|---------------------------------------------------------|
| Frequency bands       | 700/800/900/1700/1800/1900/2100/2400/2500/2600/2700 MHz |
| Bandwidth             | 262/990 MHz                                             |
| Gain                  | 15 dBi                                                  |
| VSWR                  | < 1.3:1                                                 |
| Impedance             | 50 Ohm                                                  |
| Directivity           | Directional                                             |
| Beam angle            | Attached graphs below                                   |
| Polarization          | Vertical                                                |
| Maximum input power   | 10 W                                                    |
| Power voltage         | -                                                       |
| Dimensions            | 445 x 210 x 65 mm                                       |
| Weight                | 980 g                                                   |
| Operating temperature | -40 to 85 °C                                            |
| Execution             | External                                                |
| Method of attachment  | Pole Mount                                              |
| Cable type            | RG58/U                                                  |
| The cable length      | 10 m                                                    |
| Connector type        | SMA(m)                                                  |
| Certification         | -                                                       |