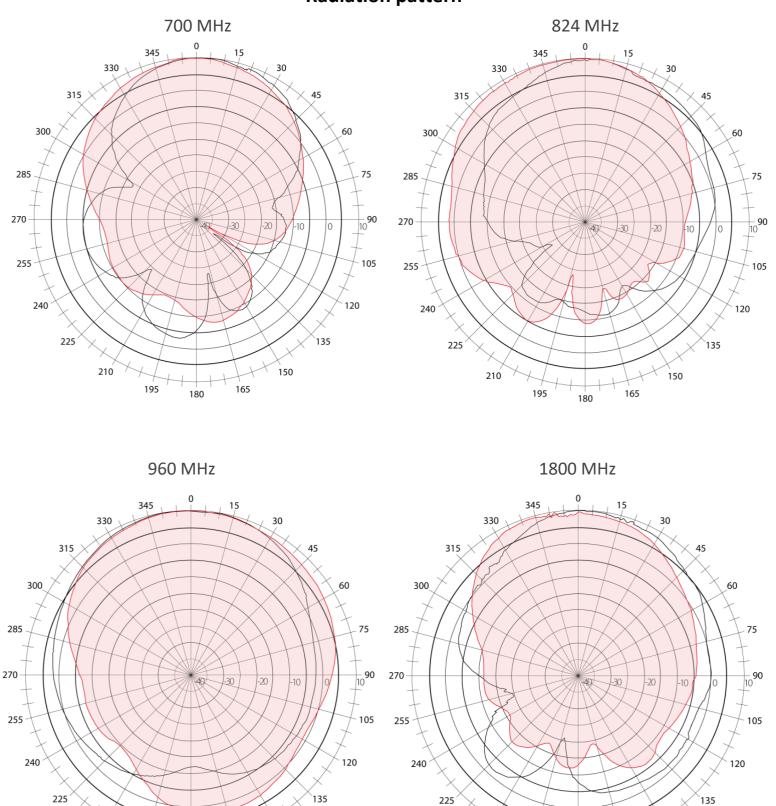

## S11 - Return Loss of LTE antenna [dB]

**Radiation pattern** 

## BENEFITS

- Directional greater reach
- High gain
- Anti-vandal design
- Anti-corrosive material

| Technology            | GSM/CDMA/UMTS/LTE/WLAN                                  |
|-----------------------|---------------------------------------------------------|
| Frequency bands       | 700/800/900/1700/1800/1900/2100/2400/2500/2600/2700 MHz |
| Bandwidth             | 262/990 MHz                                             |
| Gain                  | 15 dBi                                                  |
| VSWR                  | < 1.3:1                                                 |
| Impedance             | 50 Ohm                                                  |
| Directivity           | Directional                                             |
| Beam angle            | Attached graphs below                                   |
| Polarization          | Vertical                                                |
| Maximum input power   | 10 W                                                    |
| Power voltage         | -                                                       |
| Dimensions            | 445 x 210 x 65 mm                                       |
| Weight                | 980 g                                                   |
| Operating temperature | -40 to 85 °C                                            |
| Execution             | External                                                |
| Method of attachment  | Pole Mount                                              |
| Cable type            | RG58/U                                                  |
| The cable length      | 10 m                                                    |
| Connector type        | SMA(m)                                                  |
| Certification         | -                                                       |