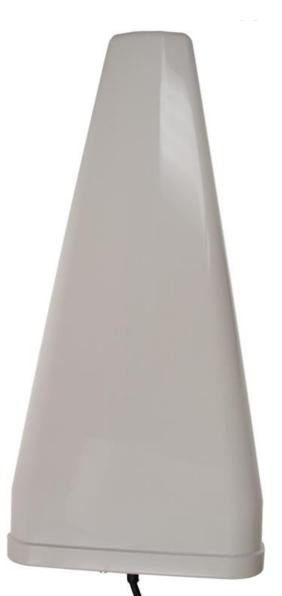

# GSM/CDMA/UMTS/LTE /WLAN ANTENNA

Rout

Antenna LTE Pole Mount XL7025, 698-2700 MHz, 15 dBi, SMA(m), RG58U/10m

AO-ALTE-XL7025-15-10M

SECTRON company offers a wide portfolio of LTE antennas with various versions differing in shape, level of gain and manner of attachment. SECTRON guarantees a compatible connection between an antenna and all antenna adaptors produced by SECTRON.

## BENEFITS

- Directional greater reach
- High gain
- Anti-vandal design
- Anti-corrosive material

| Technology            | GSM/CDMA/UMTS/LTE/WLAN                                  |
|-----------------------|---------------------------------------------------------|
| Frequency bands       | 700/800/900/1700/1800/1900/2100/2400/2500/2600/2700 MHz |
| Bandwidth             | 262/990 MHz                                             |
| Gain                  | 15 dBi                                                  |
| VSWR                  | < 1.3:1                                                 |
| Impedance             | 50 Ohm                                                  |
| Directivity           | Directional                                             |
| Beam angle            | Attached graphs below                                   |
| Polarization          | Vertical                                                |
| Maximum input power   | 10 W                                                    |
| Power voltage         | -                                                       |
| Dimensions            | 445 x 210 x 65 mm                                       |
| Weight                | 980 g                                                   |
| Operating temperature | -40 to 85 °C                                            |
| Execution             | External                                                |
| Method of attachment  | Pole Mount                                              |
| Cable type            | RG58/U                                                  |
| The cable length      | 10 m                                                    |
| Connector type        | SMA(m)                                                  |
| Certification         | -                                                       |