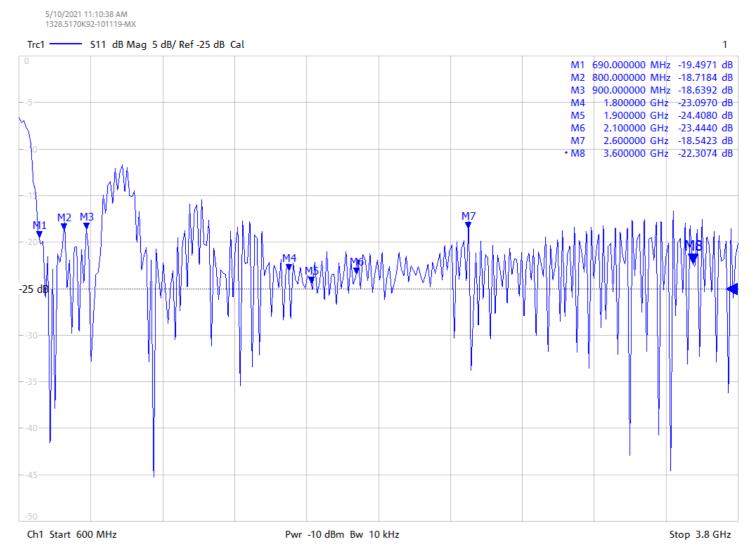

## S11 - Return Loss of LTE antenna [dB]

**Radiation pattern** 

## BENEFITS

- Directional greater reach
- High gain
- Anti-vandal design
- Anti-corrosive material

| Technology            | GSM/CDMA/UMTS/LTE/WLAN                                  |
|-----------------------|---------------------------------------------------------|
| Frequency bands       | 700/800/900/1700/1800/1900/2100/2400/2500/2600/2700 MHz |
| Bandwidth             | 262/990 MHz                                             |
| Gain                  | 15 dBi                                                  |
| VSWR                  | < 1.3:1                                                 |
| Impedance             | 50 Ohm                                                  |
| Directivity           | Directional                                             |
| Beam angle            | Attached graphs below                                   |
| Polarization          | Vertical                                                |
| Maximum input power   | 10 W                                                    |
| Power voltage         | -                                                       |
| Dimensions            | 445 x 210 x 65 mm                                       |
| Weight                | 980 g                                                   |
| Operating temperature | -40 to 85 °C                                            |
| Execution             | External                                                |
| Method of attachment  | Pole Mount                                              |
| Cable type            | RG58/U                                                  |
| The cable length      | 10 m                                                    |
| Connector type        | SMA(m)                                                  |
| Certification         | -                                                       |