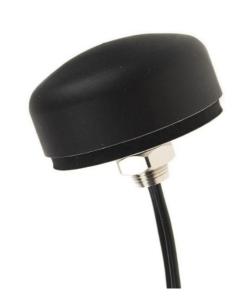

# GSM/GPS ANTENNA

Antenna GSM/GPS Screw Mount PUK, RG174/3m, FME/SMA

AO-AKOM-36FS

SECTRON company offers a wide portfolio of GSM/GPS antennas with various versions differing in shape, level of gain and manner of attachment. SECTRON guarantees a compatible connection between an antenna and all antenna adaptors produced by SECTRON.

### **BENEFITS**

- High power supply range
- Anti-vandal design
- Low VSWR

FEATURES AO-AKOM-36FS

| Technology            | GSM/GPS                       |
|-----------------------|-------------------------------|
| Frequency bands       | 800/900/1800/1900/1575.42 MHz |
| Bandwidth             | -                             |
| Gain                  | 0/30 dBi                      |
| VSWR                  | <2.0:1                        |
| Impedance             | 50 Ohm                        |
| Directivity           | Omnidirectional               |
| Beam angle            | H 360° V 30°                  |
| Polarization          | Linear/R.H.C.P.               |
| Maximum input power   | 10 W                          |
| Power voltage         | 2.7 – 5.5 V DC                |
| Dimensions            | 24.6 x Ø 54.4 mm              |
| Weight                | 172.49 g                      |
| Operating temperature | -30 to +90 °C                 |
| Execution             | External                      |
| Method of attachment  | Screw Mount                   |
| Cable type            | 2 x RG174/U                   |
| The cable length      | 2 x 3 m                       |
| Connector type        | FME(f)/SMA(m)                 |