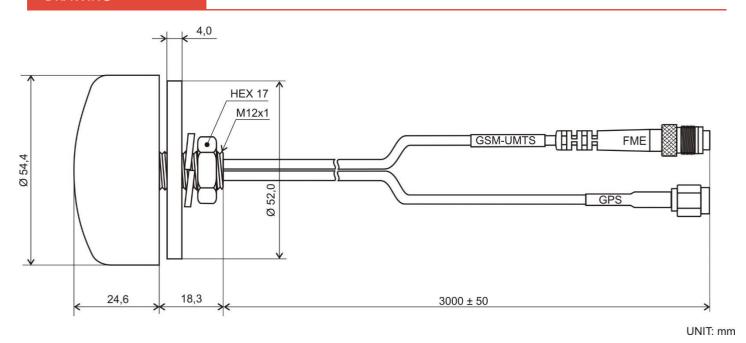

## **DRAWING**

### **BENEFITS**

- High power supply range
- Anti-vandal design
- Low VSWR

FEATURES AO-AKOM-36FS

| Technology            | GSM/GPS                       |
|-----------------------|-------------------------------|
| Frequency bands       | 800/900/1800/1900/1575.42 MHz |
| Bandwidth             | -                             |
| Gain                  | 0/30 dBi                      |
| VSWR                  | <2.0:1                        |
| Impedance             | 50 Ohm                        |
| Directivity           | Omnidirectional               |
| Beam angle            | H 360° V 30°                  |
| Polarization          | Linear/R.H.C.P.               |
| Maximum input power   | 10 W                          |
| Power voltage         | 2.7 – 5.5 V DC                |
| Dimensions            | 24.6 x Ø 54.4 mm              |
| Weight                | 172.49 g                      |
| Operating temperature | -30 to +90 °C                 |
| Execution             | External                      |
| Method of attachment  | Screw Mount                   |
| Cable type            | 2 x RG174/U                   |
| The cable length      | 2 x 3 m                       |
| Connector type        | FME(f)/SMA(m)                 |