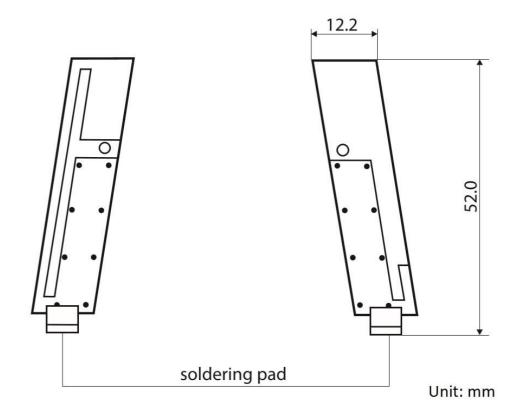

### DRAWING

Different connector variants or cable lengths are available on request.

#### BENEFITS

- Low VSWR
- For direct attaching by solder pad

| Technology            | GSM              |
|-----------------------|------------------|
| Frequency bands       | 900/1800 MHz     |
| Bandwidth             | -                |
| Gain                  | 0 dBi            |
| VSWR                  | <2.0:1           |
| Impedance             | 50 Ohm           |
| Directivity           | Omnidirectional  |
| Beam angle            | H 300° V 30°     |
| Polarization          | Linear           |
| Maximum input power   | 10 W             |
| Power voltage         | -                |
| Dimensions            | 52 x 12.2 x 1 mm |
| Weight                | 1.42 g           |
| Operating temperature | -30 to +90 °C    |
| Execution             | Internal         |
| Method of attachment  | Soldering        |
| Cable type            | -                |
| The cable length      | -                |
| Connector type        | -                |