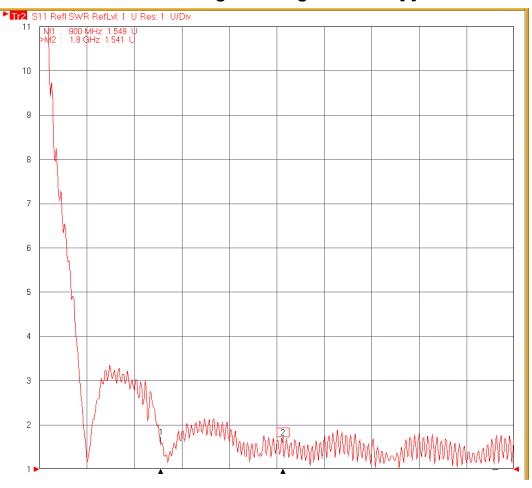

## DRAWING

 $S_{11}$  - Return Loss [dB]

VSWR - Voltage standing wave ratio [-]

MEASUREMENT AO-AGSM-MG3S

### **SUMMARY**

| Frequency [MHz] | $S_{11}$ [dB] | VSWR [-] | Efficiency [%] | Gain [dBi] |
|-----------------|---------------|----------|----------------|------------|
| 900             | -13.33        | 1.54     | 69.02          | 1.2        |
| 1800            | -13.76        | 1.54     | 65.46          | 4.38       |