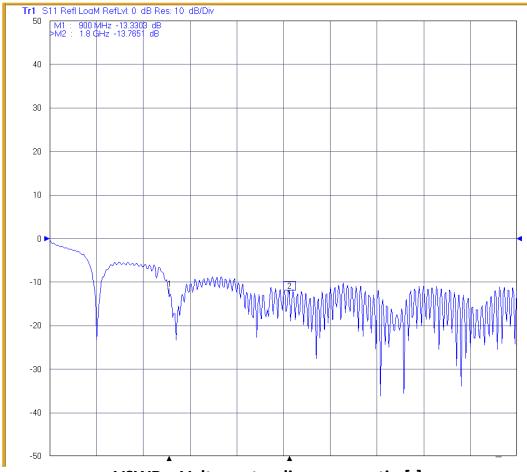

## DRAWING

 $S_{11}$  - Return Loss [dB]

VSWR - Voltage standing wave ratio [-]

MEASUREMENT AO-AGSM-MG3S

### **SUMMARY**

| Frequency [MHz] | $S_{11}$ [dB] | VSWR [-] | Efficiency [%] | Gain [dBi] |
|-----------------|---------------|----------|----------------|------------|
| 900             | -13.33        | 1.54     | 69.02          | 1.2        |
| 1800            | -13.76        | 1.54     | 65.46          | 4.38       |