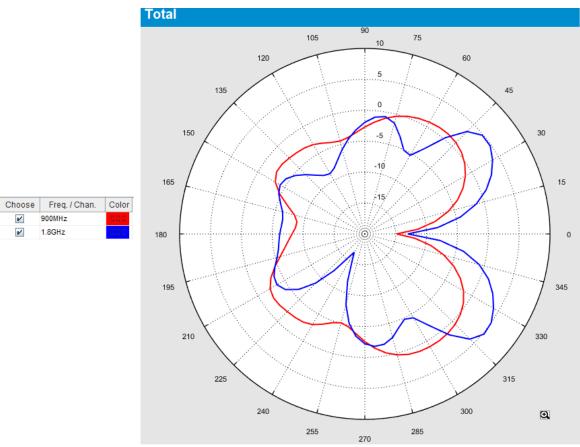

## 2D - RADIATION PATTERN

### **SUMMARY**

| Frequency [MHz] | $S_{11}$ [dB] | VSWR [-] | Efficiency [%] | Gain [dBi] |
|-----------------|---------------|----------|----------------|------------|
| 900             | -13.33        | 1.54     | 69.02          | 1.2        |
| 1800            | -13.76        | 1.54     | 65.46          | 4.38       |