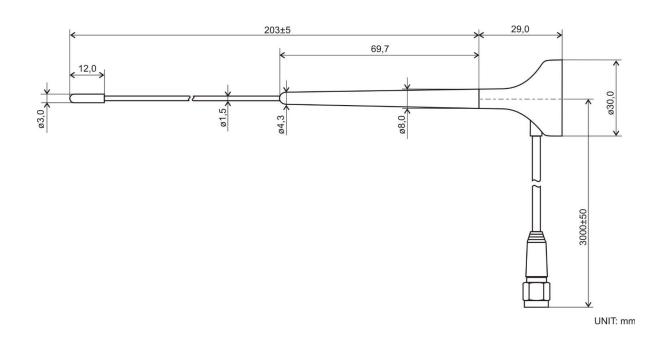

## DRAWING

 $S_{11}$  - Return Loss [dB]

VSWR - Voltage standing wave ratio [-]

MEASUREMENT AO-AGSM-MG3S

#### **BENEFITS**

- Easy installation
- Low VSWR
- Omnidirectional

FEATURES AO-AGSM-MG3S

| Technology            | GSM             |
|-----------------------|-----------------|
| Frequency bands       | 900, 1800 MHz   |
| Bandwidth             | -               |
| Gain                  | 3 dBi           |
| VSWR                  | <1.6:1          |
| Impedance             | 50 Ohm          |
| Directivity           | Omnidirectional |
| Beam angle            | H 360° V 30°    |
| Polarization          | Vertical        |
| Maximum input power   | 10 W            |
| Power voltage         | 2.2-5 VDC       |
| Dimensions            | Ø 30 x 232 mm   |
| Weight                | 50.75 g         |
| Operating temperature | -30 to +90 °C   |
| Execution             | External        |
| Method of attachment  | Magnet Mount    |
| Cable type            | RG174/U         |
| The cable length      | 3 m             |
| Connector type        | SMA(m)          |