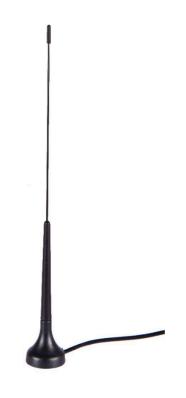

# **GSM ANTENNA**

Antenna GSM Magnet Mount 30, 3 dBi, SMA(m), RG174/3m

AO-AGSM-MG3S

SECTRON company offers a wide portfolio of GSM antennas with various versions differing in shape, level of gain and manner of attachment. SECTRON guarantees a compatible connection between an antenna and all antenna adaptors produced by SECTRON.

#### **BENEFITS**

- Easy installation
- Low VSWR
- Omnidirectional

FEATURES AO-AGSM-MG3S

| Technology            | GSM             |
|-----------------------|-----------------|
| Frequency bands       | 900, 1800 MHz   |
| Bandwidth             | -               |
| Gain                  | 3 dBi           |
| VSWR                  | <1.6:1          |
| Impedance             | 50 Ohm          |
| Directivity           | Omnidirectional |
| Beam angle            | H 360° V 30°    |
| Polarization          | Vertical        |
| Maximum input power   | 10 W            |
| Power voltage         | 2.2-5 VDC       |
| Dimensions            | Ø 30 x 232 mm   |
| Weight                | 50.75 g         |
| Operating temperature | -30 to +90 °C   |
| Execution             | External        |
| Method of attachment  | Magnet Mount    |
| Cable type            | RG174/U         |
| The cable length      | 3 m             |
| Connector type        | SMA(m)          |