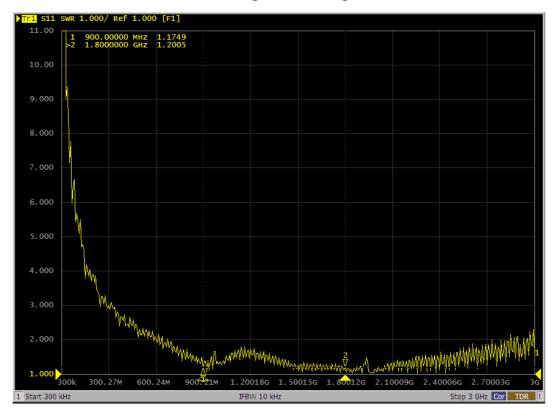

# DRAWING

S<sub>11</sub> [dB] – Return loss

VSWR [-] - Voltage standing wave ratio

#### **BENEFITS**

- Omnidirectional suitable for moving devices
- Anti-vandal design
- Low VSWR

| Technology            | GSM                    |
|-----------------------|------------------------|
| Frequency bands       | 900/1800/1900/2100 MHz |
| Bandwidth             | -                      |
| Gain                  | 0 dBi                  |
| VSWR                  | <1.7: 1                |
| Impedance             | 50 Ohm                 |
| Directivity           | Omnidirectional        |
| Beam angle            | H 360° V 30°           |
| Polarization          | Linear                 |
| Maximum input power   | 10 W                   |
| Power voltage         | -                      |
| Dimensions            | 53 x 49 x 38 mm        |
| Weight                | 111.74 g               |
| Operating temperature | -30 to +90 ° C         |
| Execution             | External               |
| Method of attachment  | Screw Mount            |
| Cable type            | RG174/U                |
| The cable length      | 5 m                    |
| Connector type        | SMA(m)                 |