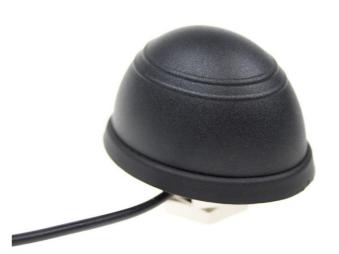

# **GSM ANTENNA**

Antenna GSM Screw Mount R32, SMA(m), RG174U/5m

**AO-AGSM-CAPS** 

SECTRON company offers a wide portfolio of GSM antennas with various versions differing in shape, level of gain and manner of attachment. SECTRON guarantees a compatible connection between an antenna and all antenna adaptors produced by SECTRON.

#### **BENEFITS**

- Omnidirectional suitable for moving devices
- Anti-vandal design
- Low VSWR

| Technology            | GSM                    |
|-----------------------|------------------------|
| Frequency bands       | 900/1800/1900/2100 MHz |
| Bandwidth             | -                      |
| Gain                  | 0 dBi                  |
| VSWR                  | <1.7: 1                |
| Impedance             | 50 Ohm                 |
| Directivity           | Omnidirectional        |
| Beam angle            | H 360° V 30°           |
| Polarization          | Linear                 |
| Maximum input power   | 10 W                   |
| Power voltage         | -                      |
| Dimensions            | 53 x 49 x 38 mm        |
| Weight                | 111.74 g               |
| Operating temperature | -30 to +90 ° C         |
| Execution             | External               |
| Method of attachment  | Screw Mount            |
| Cable type            | RG174/U                |
| The cable length      | 5 m                    |
| Connector type        | SMA(m)                 |