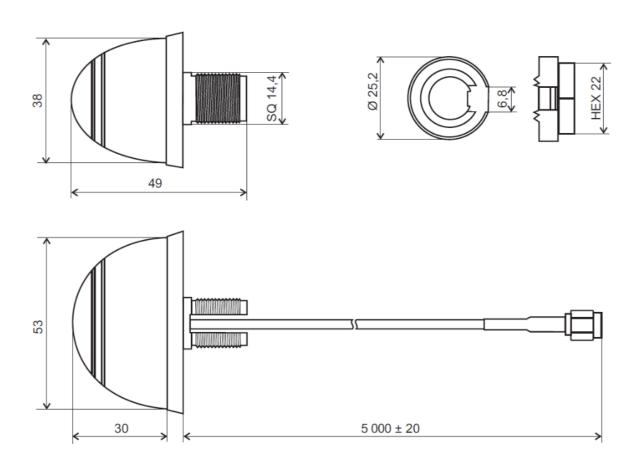

#### **BENEFITS**

- Omnidirectional suitable for moving devices
- Anti-vandal design
- Low VSWR

| Technology            | GSM                    |
|-----------------------|------------------------|
| Frequency bands       | 900/1800/1900/2100 MHz |
| Bandwidth             | -                      |
| Gain                  | 0 dBi                  |
| VSWR                  | <1.7: 1                |
| Impedance             | 50 Ohm                 |
| Directivity           | Omnidirectional        |
| Beam angle            | H 360° V 30°           |
| Polarization          | Linear                 |
| Maximum input power   | 10 W                   |
| Power voltage         | -                      |
| Dimensions            | 53 x 49 x 38 mm        |
| Weight                | 111.74 g               |
| Operating temperature | -30 to +90 ° C         |
| Execution             | External               |
| Method of attachment  | Screw Mount            |
| Cable type            | RG174/U                |
| The cable length      | 5 m                    |
| Connector type        | SMA(m)                 |