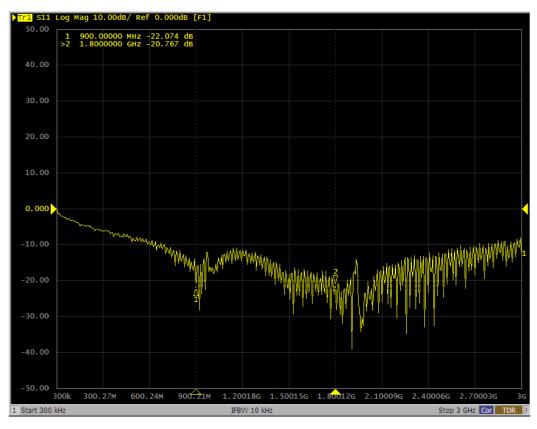

# DRAWING

S<sub>11</sub> [dB] – Return loss

VSWR [-] - Voltage standing wave ratio