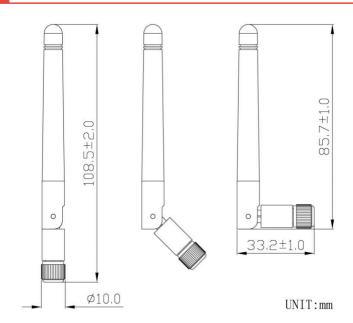

## **BENEFITS**

- Adjustable angle
- No cable required

FEATURES AO-A868-G402S

| Technology            | ISM (ZigBee, LoRa)             |
|-----------------------|--------------------------------|
| Frequency bands       | 868 MHz                        |
| Bandwidth             | -                              |
| Gain                  | 2 dBi                          |
| VSWR                  | <2.5:1                         |
| Impedance             | 50 Ohm                         |
| Directivity           | Omnidirectional                |
| Beam angle            | H 360° V 30°                   |
| Polarization          | Linear                         |
| Maximum input power   | 10 W                           |
| Power voltage         | -                              |
| Dimensions            | 108 x 10 / 85.7 x 33.2 x 10 mm |
| Weight                | 9.62 g                         |
| Operating temperature | -40°C to +85°C                 |
| Execution             | External                       |
| Method of attachment  | Connector Mount                |
| Cable type            | -                              |
| The cable length      | -                              |
| Connector type        | SMA(m)                         |

## DRAWING

WWW.SECTRON.CZ

Tel.: +420 556 621 020