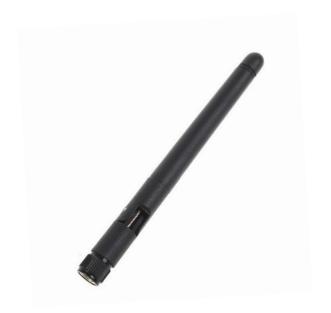

## ISM ANTENNA

Antenna ISM Connector Mount G402, 868 MHz, 90°/180°, 2 dBi, SMA(m)

AO-A868-G402S

SECTRON company offers a wide portfolio of ISM antennas with various versions differing in shape, level of gain and manner of attachment.

## **BENEFITS**

- Adjustable angle
- No cable required

FEATURES AO-A868-G402S

| Technology            | ISM (ZigBee, LoRa)             |
|-----------------------|--------------------------------|
| Frequency bands       | 868 MHz                        |
| Bandwidth             | -                              |
| Gain                  | 2 dBi                          |
| VSWR                  | <2.5:1                         |
| Impedance             | 50 Ohm                         |
| Directivity           | Omnidirectional                |
| Beam angle            | H 360° V 30°                   |
| Polarization          | Linear                         |
| Maximum input power   | 10 W                           |
| Power voltage         | -                              |
| Dimensions            | 108 x 10 / 85.7 x 33.2 x 10 mm |
| Weight                | 9.62 g                         |
| Operating temperature | -40°C to +85°C                 |
| Execution             | External                       |
| Method of attachment  | Connector Mount                |
| Cable type            | -                              |
| The cable length      | -                              |
| Connector type        | SMA(m)                         |