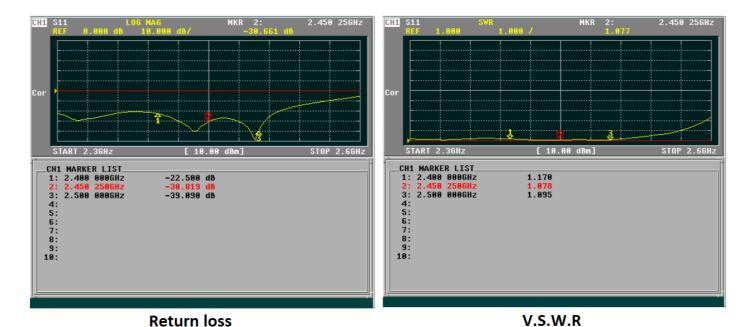

#### **BENEFITS**

- Low VSWR
- High gain
- Environmental resistance

FEATURES AO-1GF-2410

| Technology            | WiFi                  |
|-----------------------|-----------------------|
| Frequency bands       | 2.4 GHz               |
| Bandwidth             | -                     |
| Gain                  | 10 dBi                |
| VSWR                  | <1.3:1                |
| Impedance             | 50 Ohm                |
| Directivity           | Omnidirectional       |
| Beam angle            | Attached graphs below |
| Polarization          | Linear                |
| Maximum input power   | 50 W                  |
| Power voltage         | -                     |
| Dimensions            | 70 x 51 x 820 mm      |
| Weight                | 554.42 g              |
| Operating temperature | -40 to +80 °C         |
| Execution             | External              |
| Method of attachment  | Mounting              |
| Cable type            |                       |
| The cable length      | -                     |
| Connector type        | N(f)                  |

## DRAWING

SIMULATED GRAFS AO-1GF-2410