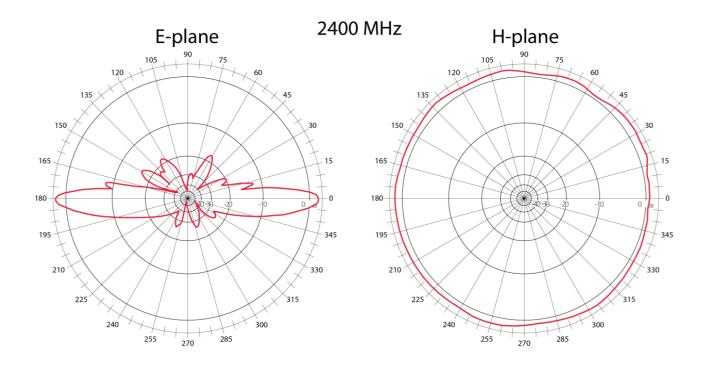

## DRAWING

SIMULATED GRAFS AO-1GF-2410

#### **BENEFITS**

- Low VSWR
- High gain
- Environmental resistance

FEATURES AO-1GF-2410

| Technology            | WiFi                  |
|-----------------------|-----------------------|
| Frequency bands       | 2.4 GHz               |
| Bandwidth             | -                     |
| Gain                  | 10 dBi                |
| VSWR                  | <1.3:1                |
| Impedance             | 50 Ohm                |
| Directivity           | Omnidirectional       |
| Beam angle            | Attached graphs below |
| Polarization          | Linear                |
| Maximum input power   | 50 W                  |
| Power voltage         | -                     |
| Dimensions            | 70 x 51 x 820 mm      |
| Weight                | 554.42 g              |
| Operating temperature | -40 to +80 °C         |
| Execution             | External              |
| Method of attachment  | Mounting              |
| Cable type            |                       |
| The cable length      | -                     |
| Connector type        | N(f)                  |