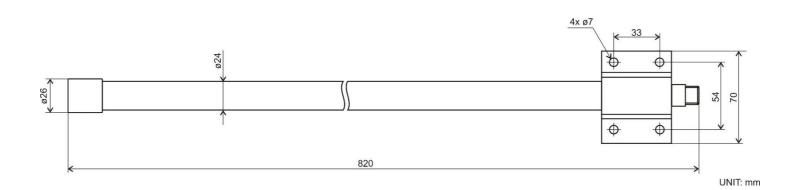

## DRAWING

SIMULATED GRAFS AO-1GF-2410

#### **BENEFITS**

- Low VSWR
- High gain
- Environmental resistance

FEATURES AO-1GF-2410

| Technology            | WiFi                  |
|-----------------------|-----------------------|
| Frequency bands       | 2.4 GHz               |
| Bandwidth             | -                     |
| Gain                  | 10 dBi                |
| VSWR                  | <1.3:1                |
| Impedance             | 50 Ohm                |
| Directivity           | Omnidirectional       |
| Beam angle            | Attached graphs below |
| Polarization          | Linear                |
| Maximum input power   | 50 W                  |
| Power voltage         | -                     |
| Dimensions            | 70 x 51 x 820 mm      |
| Weight                | 554.42 g              |
| Operating temperature | -40 to +80 °C         |
| Execution             | External              |
| Method of attachment  | Mounting              |
| Cable type            |                       |
| The cable length      | -                     |
| Connector type        | N(f)                  |