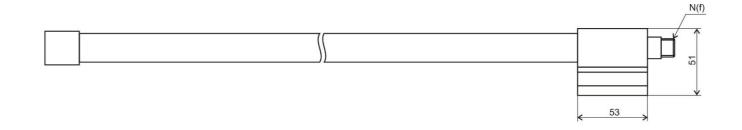

## DRAWING

SIMULATED GRAFS AO-1GF-2410

#### **BENEFITS**

- Low VSWR
- High gain
- Environmental resistance

FEATURES AO-1GF-2410

| Technology            | WiFi                  |
|-----------------------|-----------------------|
| Frequency bands       | 2.4 GHz               |
| Bandwidth             | -                     |
| Gain                  | 10 dBi                |
| VSWR                  | <1.3:1                |
| Impedance             | 50 Ohm                |
| Directivity           | Omnidirectional       |
| Beam angle            | Attached graphs below |
| Polarization          | Linear                |
| Maximum input power   | 50 W                  |
| Power voltage         | -                     |
| Dimensions            | 70 x 51 x 820 mm      |
| Weight                | 554.42 g              |
| Operating temperature | -40 to +80 °C         |
| Execution             | External              |
| Method of attachment  | Mounting              |
| Cable type            |                       |
| The cable length      | -                     |
| Connector type        | N(f)                  |