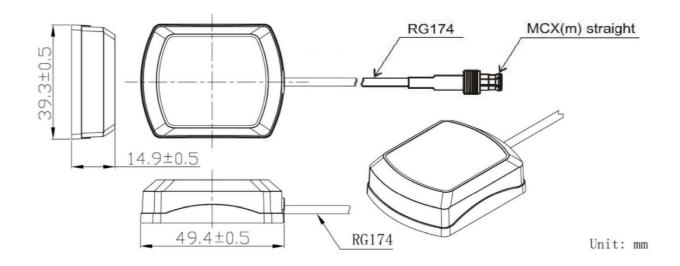

| <1.5:1                |
| Impedance             | 50 Ohm                |
| Directivity           | Omnidirectional       |
| Beam angle            | H 360° V 30°          |
| Polarization          | R.H.C.P               |
| Maximum input power   | 10 W                  |
| Power voltage         | -                     |
| Dimensions            | 39.3 x 49.4 x 14.9 mm |
| Weight                | 66.71 g               |
| Operating temperature | -40 to +85 °C         |
| Execution             | External              |
| Method of attachment  | Magnetic              |
| Cable type            | RG174 / U             |
| The cable length      | 3 m                   |
| Connector type        | MCX(m)                |
| IP Code               | IP65/IP66             |

## DRAWING



SIMULATED GRAFS AW-A24G-W001MC



## CONTACTS