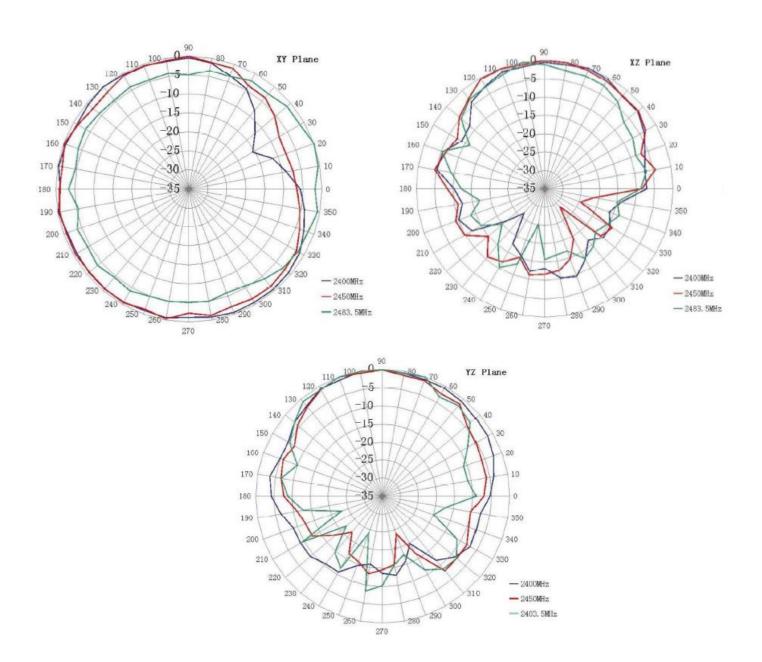

|
| Impedance             | 50 Ohm                |
| Directivity           | Omnidirectional       |
| Beam angle            | H 360° V 30°          |
| Polarization          | R.H.C.P               |
| Maximum input power   | 10 W                  |
| Power voltage         | -                     |
| Dimensions            | 39.3 x 49.4 x 14.9 mm |
| Weight                | 66.71 g               |
| Operating temperature | -40 to +85 °C         |
| Execution             | External              |
| Method of attachment  | Magnetic              |
| Cable type            | RG174 / U             |
| The cable length      | 3 m                   |
| Connector type        | MCX(m)                |
| IP Code               | IP65/IP66             |

## DRAWING



SIMULATED GRAFS AW-A24G-W001MC



## CONTACTS