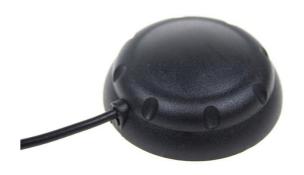

## **GPS ANTENNA**

Antenna GPS Adhesive 30, SMA(m), RG174/5m

AP-AGPS-30S

SECTRON company offers a wide portfolio of GPS antennas with various versions differing in shape, level of gain and manner of attachment. SECTRON guarantees a compatible connection between an antenna and all antenna adaptors produced by SECTRON.

## **BENEFITS**

- Low VSWR
- Easy installation
- High power supply range

FEATURES AP-AGPS-30S

| Technology            | GPS             |
|-----------------------|-----------------|
| Frequency bands       | 1575.42 MHz     |
| Bandwidth             | -               |
| Gain                  | 30 dBi          |
| VSWR                  | <1.8:1          |
| Impedance             | 50 Ohm          |
| Directivity           | Omnidirectional |
| Beam angle            | H 360° V 30°    |
| Polarization          | R.H.C.P.        |
| Maximum input power   | 10 W            |
| Power voltage         | 2.7 - 5.5 V DC  |
| Dimensions            | Ø 50.4 x 17 mm  |
| Weight                | 90 g            |
| Operating temperature | -40 to +90 °C   |
| Execution             | External        |
| Method of attachment  | Adhesive        |
| Cable type            | RG174           |
| The cable length      | 5 m             |
| Connector type        | SMA(m)          |