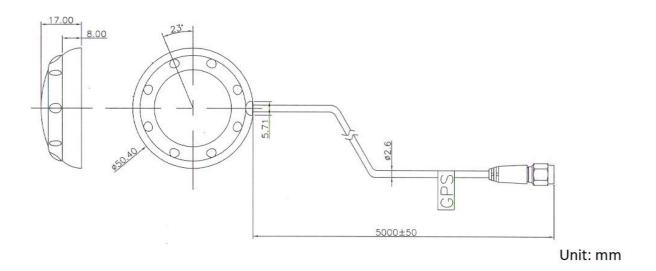

quency bands       | 1575.42 MHz     |
| Bandwidth             | -               |
| Gain                  | 30 dBi          |
| VSWR                  | <1.8:1          |
| Impedance             | 50 Ohm          |
| Directivity           | Omnidirectional |
| Beam angle            | H 360° V 30°    |
| Polarization          | R.H.C.P.        |
| Maximum input power   | 10 W            |
| Power voltage         | 2.7 - 5.5 V DC  |
| Dimensions            | Ø 50.4 x 17 mm  |
| Weight                | 90 g            |
| Operating temperature | -40 to +90 °C   |
| Execution             | External        |
| Method of attachment  | Adhesive        |
| Cable type            | RG174           |
| The cable length      | 5 m             |
| Connector type        | SMA(m)          |

## DRAWING



## CONTACTS

SECTRON s.r.o. Josefa Šavla 1271/12 709 00 Ostrava 9, Czech Republic WWW.SECTRON.CZ Tel.: +420 556 621 021