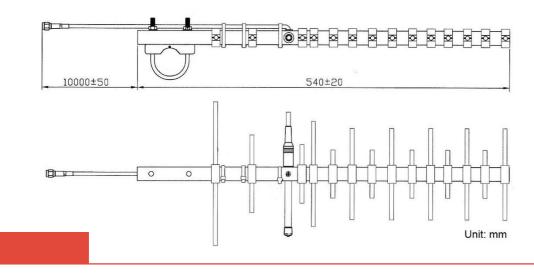

## DRAWING

SECTRON s.r.o. Josefa Šavla 1271/12 709 00 Ostrava 9, Czech Republic

CONTACTS

## BENEFITS

- High Gain
- Directional greater reach

| Technology            | GSM/UMTS                   |
|-----------------------|----------------------------|
| Frequency bands       | 800/900/1800/1900/2100 MHz |
| Bandwidth             | -                          |
| Gain                  | 10 dBi                     |
| VSWR                  | <2.0:1                     |
| Impedance             | 50 Ohm                     |
| Directivity           | Directional                |
| Beam angle            | H 30° V 30°                |
| Polarization          | Linear                     |
| Maximum input power   | 10 W                       |
| Power voltage         | -                          |
| Dimensions            | 540 x 180 mm               |
| Weight                | 953.7 g                    |
| Operating temperature | -30 to +60 °C              |
| Execution             | External                   |
| Method of attachment  | Screw Mount                |
| Cable type            | RG58/U                     |
| The cable length      | 10 m                       |
| Connector type        | SMA(m)                     |