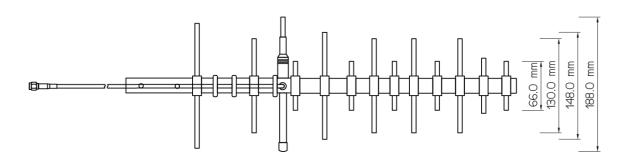

## **BENEFITS**

- High frequency range
- High Gain
- Directional greater reach

| Technology            | GSM/UMTS/LTE                                       |
|-----------------------|----------------------------------------------------|
| Frequency bands       | 700/800/900/1700/1800/1900/2100/2500/2600/2700 MHz |
| Bandwidth             | -                                                  |
| Gain                  | 14 dBi                                             |
| VSWR                  | <3.5:1                                             |
| Impedance             | 50 Ohm                                             |
| Directivity           | Directional                                        |
| Beam angle            | H 30° V 30°                                        |
| Polarization          | Vertical                                           |
| Maximum input power   | 10 W                                               |
| Power voltage         | -                                                  |
| Dimensions            | 540 x 180 x 26.6 mm                                |
| Weight                | 569 g                                              |
| Operating temperature | -30 to +60 °C                                      |
| Execution             | External                                           |
| Method of attachment  | Screw Mount                                        |
| Cable type            | RG58/U                                             |
| The cable length      | 280 mm                                             |
| Connector type        | SMA(m)                                             |

## DRAWING

SIMULATED GRAFS AO-ALTE-YASS

SIMULATED GRAFS AO-ALTE-YASS

ALL VARIANTS AO-ALTE-YASS

| VARIANT | PART NUMBER |
|---------|-------------|
|         |             |
|         |             |