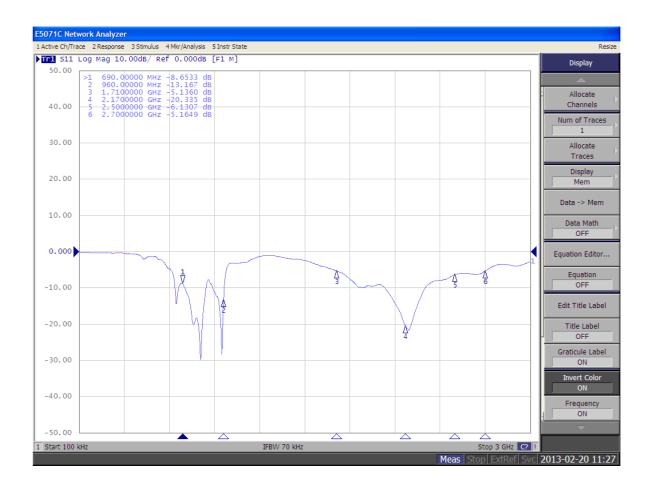

## DRAWING

SIMULATED GRAFS AO-ALTE-YASS

SIMULATED GRAFS AO-ALTE-YASS

ALL VARIANTS AO-ALTE-YASS

| VARIANT | PART NUMBER |
|---------|-------------|
|         |             |
|         |             |