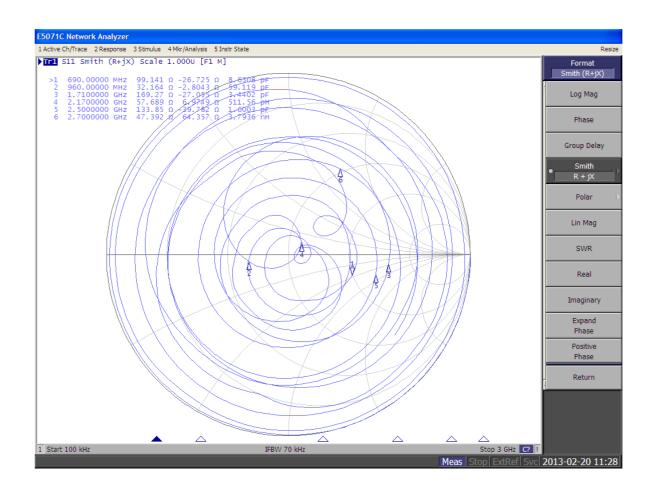

## DRAWING

SIMULATED GRAFS AO-ALTE-YASS

SIMULATED GRAFS AO-ALTE-YASS

ALL VARIANTS AO-ALTE-YASS

| VARIANT | PART NUMBER |
|---------|-------------|
|         |             |
|         |             |