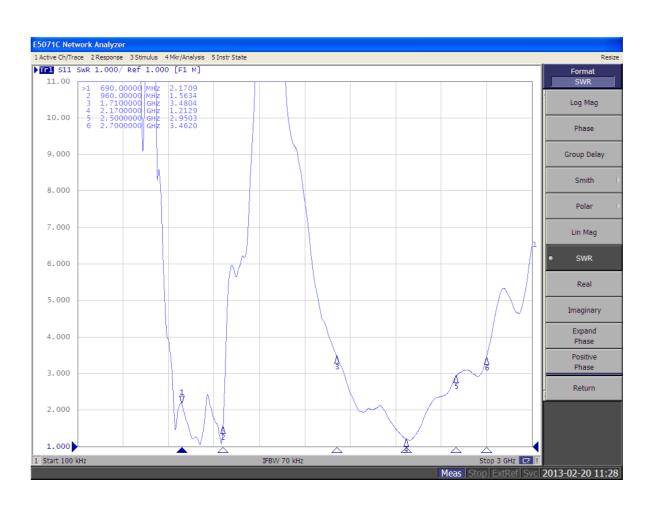

## DRAWING

SIMULATED GRAFS AO-ALTE-YASS

SIMULATED GRAFS AO-ALTE-YASS

ALL VARIANTS AO-ALTE-YASS

| VARIANT | PART NUMBER |
|---------|-------------|
|         |             |
|         |             |