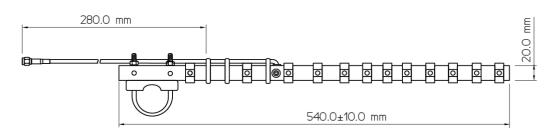

## **BENEFITS**

- High frequency range
- High Gain
- Directional greater reach

| Technology            | GSM/UMTS/LTE                                       |
|-----------------------|----------------------------------------------------|
| Frequency bands       | 700/800/900/1700/1800/1900/2100/2500/2600/2700 MHz |
| Bandwidth             | -                                                  |
| Gain                  | 14 dBi                                             |
| VSWR                  | <3.5:1                                             |
| Impedance             | 50 Ohm                                             |
| Directivity           | Directional                                        |
| Beam angle            | H 30° V 30°                                        |
| Polarization          | Vertical                                           |
| Maximum input power   | 10 W                                               |
| Power voltage         | -                                                  |
| Dimensions            | 540 x 180 x 26.6 mm                                |
| Weight                | 569 g                                              |
| Operating temperature | -30 to +60 °C                                      |
| Execution             | External                                           |
| Method of attachment  | Screw Mount                                        |
| Cable type            | RG58/U                                             |
| The cable length      | 280 mm                                             |
| Connector type        | SMA(m)                                             |

## DRAWING

SIMULATED GRAFS AO-ALTE-YASS

SIMULATED GRAFS AO-ALTE-YASS

ALL VARIANTS AO-ALTE-YASS

| VARIANT | PART NUMBER |
|---------|-------------|
|         |             |
|         |             |