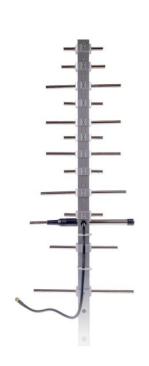

## GSM/UMTS/LTE ANTENNA

Antenna LTE YAGI 140, 14 dBi, SMA(m), RG58/28cm

**AO-ALTE-YASS** 

SECTRON company offers a wide portfolio of GSM/UMTS/LTE antennas with various versions differing in shape, level of gain and manner of attachment. SECTRON guarantees a compatible connection between an antenna and all antenna adaptors produced by SECTRON.

## **BENEFITS**

- High frequency range
- High Gain
- Directional greater reach

| Technology            | GSM/UMTS/LTE                                       |
|-----------------------|----------------------------------------------------|
| Frequency bands       | 700/800/900/1700/1800/1900/2100/2500/2600/2700 MHz |
| Bandwidth             | -                                                  |
| Gain                  | 14 dBi                                             |
| VSWR                  | <3.5:1                                             |
| Impedance             | 50 Ohm                                             |
| Directivity           | Directional                                        |
| Beam angle            | H 30° V 30°                                        |
| Polarization          | Vertical                                           |
| Maximum input power   | 10 W                                               |
| Power voltage         | -                                                  |
| Dimensions            | 540 x 180 x 26.6 mm                                |
| Weight                | 569 g                                              |
| Operating temperature | -30 to +60 °C                                      |
| Execution             | External                                           |
| Method of attachment  | Screw Mount                                        |
| Cable type            | RG58/U                                             |
| The cable length      | 280 mm                                             |
| Connector type        | SMA(m)                                             |