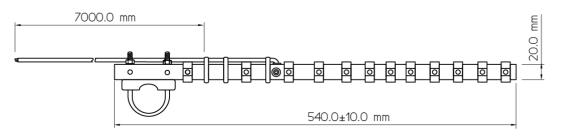

imum input power   | 10 W                                               |
| Power voltage         | -                                                  |
| Dimensions            | 540 x 180 x 26.6 mm                                |
| Weight                | 811 g                                              |
| Operating temperature | -30 to +60 °C                                      |
| Execution             | External                                           |
| Method of attachment  | Screw Mount                                        |
| Cable type            | RG58/U                                             |
| The cable length      | 7 m                                                |
| Connector type        | -                                                  |

## DRAWING





SIMULATED GRAFS AO-ALTE-YASS7





SIMULATED GRAFS AO-ALTE-YASS7



## **CONTACTS**