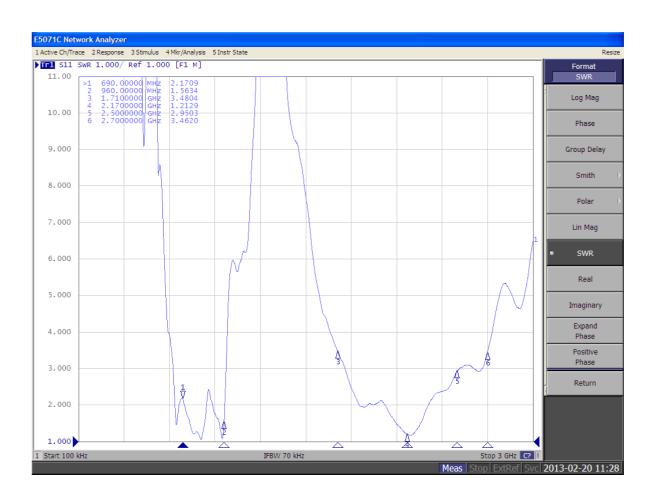

|
| Power voltage         | -                                                  |
| Dimensions            | 540 x 180 x 26.6 mm                                |
| Weight                | 811 g                                              |
| Operating temperature | -30 to +60 °C                                      |
| Execution             | External                                           |
| Method of attachment  | Screw Mount                                        |
| Cable type            | RG58/U                                             |
| The cable length      | 7 m                                                |
| Connector type        | -                                                  |

## DRAWING





SIMULATED GRAFS AO-ALTE-YASS7





SIMULATED GRAFS AO-ALTE-YASS7



## **CONTACTS**