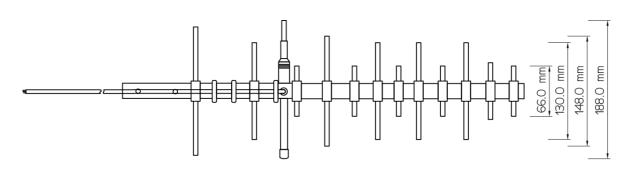

aximum input power   | 10 W                                               |
| Power voltage         | -                                                  |
| Dimensions            | 540 x 180 x 26.6 mm                                |
| Weight                | 811 g                                              |
| Operating temperature | -30 to +60 °C                                      |
| Execution             | External                                           |
| Method of attachment  | Screw Mount                                        |
| Cable type            | RG58/U                                             |
| The cable length      | 7 m                                                |
| Connector type        | -                                                  |

## DRAWING





SIMULATED GRAFS AO-ALTE-YASS7





SIMULATED GRAFS AO-ALTE-YASS7



## **CONTACTS**