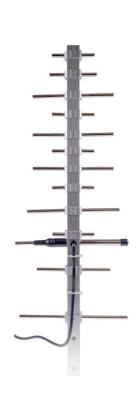

## GSM/UMTS/LTE ANTENNA

Antenna LTE YAGI 140, 14 dBi, RG58U/7m, open end

AO-ALTE-YASS7

SECTRON company offers a wide portfolio of GSM/UMTS/LTE antennas with various versions differing in shape, level of gain and manner of attachment. SECTRON guarantees a compatible connection between an antenna and all antenna adaptors produced by SECTRON.