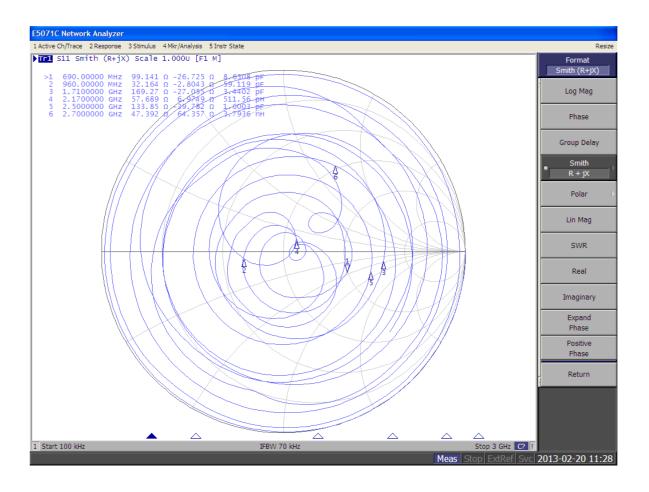

|
| Power voltage         | -                                                  |
| Dimensions            | 540 x 180 x 26.6 mm                                |
| Weight                | 811 g                                              |
| Operating temperature | -30 to +60 °C                                      |
| Execution             | External                                           |
| Method of attachment  | Screw Mount                                        |
| Cable type            | RG58/U                                             |
| The cable length      | 7 m                                                |
| Connector type        | -                                                  |

## DRAWING





SIMULATED GRAFS AO-ALTE-YASS7





SIMULATED GRAFS AO-ALTE-YASS7



## **CONTACTS**