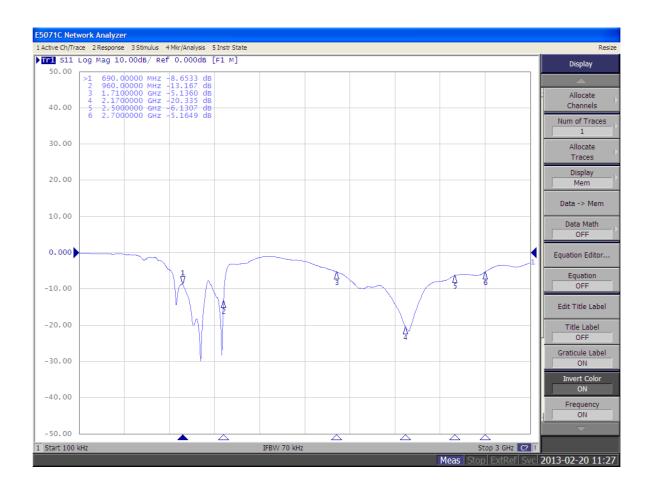

|
| Power voltage         | -                                                  |
| Dimensions            | 540 x 180 x 26.6 mm                                |
| Weight                | 811 g                                              |
| Operating temperature | -30 to +60 °C                                      |
| Execution             | External                                           |
| Method of attachment  | Screw Mount                                        |
| Cable type            | RG58/U                                             |
| The cable length      | 7 m                                                |
| Connector type        | -                                                  |

## DRAWING





SIMULATED GRAFS AO-ALTE-YASS7





SIMULATED GRAFS AO-ALTE-YASS7



## **CONTACTS**