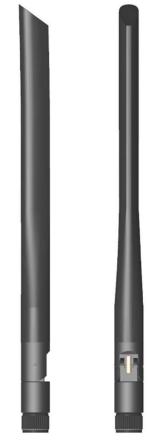

## Antenna LTE 410L Stick 90°/180°, 3 dBi, SMA(m)

AO-ALTE-G410LS

SECTRON company offers a wide portfolio of LTE antennas with various versions differing in shape, level of gain and manner of attachment. SECTRON guarantees a compatible connection between an antenna and all antenna adaptors produced by SECTRON.

#### BENEFITS

- Easy installation
- No cable required
- High frequency range

| Technology            | GSM/UMTS/LTE                             |
|-----------------------|------------------------------------------|
| Frequency bands       | 700/800/900/1700/1800/1900/2100/2600 MHz |
| Bandwidth             | -                                        |
| Gain                  | 3 dBi                                    |
| VSWR                  | <3.0:1                                   |
| Impedance             | 50 Ohm                                   |
| Directivity           | Omnidirectional                          |
| Beam angle            | H 360° V 30°                             |
| Polarization          | Vertical                                 |
| Maximum input power   | 10 w                                     |
| Power voltage         | -                                        |
| Dimensions            | 90°: 175 x 37.3, 180°: 198 x Ø 13 mm     |
| Weight                | 26.08 g                                  |
| Operating temperature | -40 to +95 °C                            |
| Execution             | External                                 |
| Method of attachment  | Screw                                    |
| Cable type            | -                                        |
| The cable length      | -                                        |
| Connector type        | SMA (m)                                  |