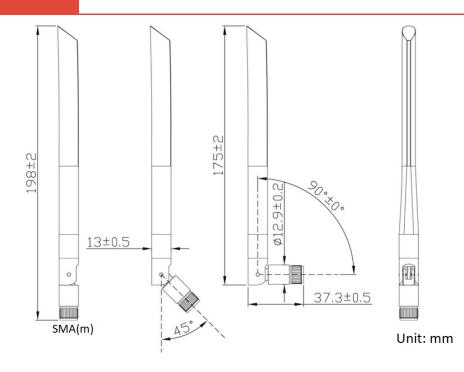

#### DRAWING

#### BENEFITS

- Easy installation
- No cable required
- High frequency range

| Technology            | GSM/UMTS/LTE                             |
|-----------------------|------------------------------------------|
| Frequency bands       | 700/800/900/1700/1800/1900/2100/2600 MHz |
| Bandwidth             | -                                        |
| Gain                  | 3 dBi                                    |
| VSWR                  | <3.0:1                                   |
| Impedance             | 50 Ohm                                   |
| Directivity           | Omnidirectional                          |
| Beam angle            | H 360° V 30°                             |
| Polarization          | Vertical                                 |
| Maximum input power   | 10 w                                     |
| Power voltage         | -                                        |
| Dimensions            | 90°: 175 x 37.3, 180°: 198 x Ø 13 mm     |
| Weight                | 26.08 g                                  |
| Operating temperature | -40 to +95 °C                            |
| Execution             | External                                 |
| Method of attachment  | Screw                                    |
| Cable type            | -                                        |
| The cable length      | -                                        |
| Connector type        | SMA (m)                                  |