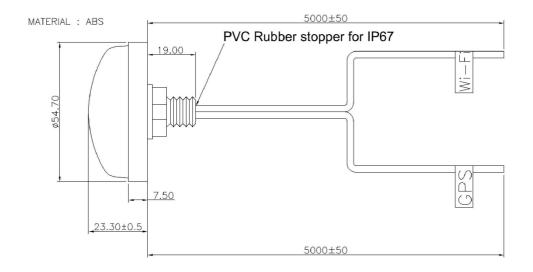

## DRAWING

ALL VARIANTS AO-AKOMWP-36 Different connector variants or cable lengths are available on request.

WWW.SECTRON.CZ

Tel.: +420 556 621 021