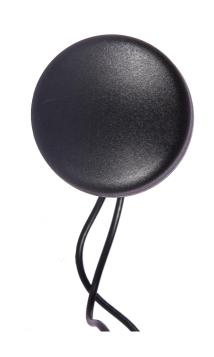

## WIFI/GPS ANTENNA

Antenna WiFi/GPS Mounting R36, RG316/5m, RG174/5m, open end

AO-AKOMWP-36

SECTRON company offers a wide portfolio of WiFi/GPS antennas with various versions differing in shape, level of gain and manner of attachment. SECTRON guarantees a compatible connection between an antenna and all antenna adaptors produced by SECTRON.

## **BENEFITS**

- Low VSWR
- Anti-vandal design

FEATURES AO-AKOMWP-36

| Technology            | WiFi/GPS              |
|-----------------------|-----------------------|
| Frequency bands       | 2400/5800/1575.42 MHz |
| Bandwidth             | -                     |
| Gain                  | 2/30 dBi              |
| VSWR                  | <2.0:1                |
| Impedance             | 50 Ohm                |
| Directivity           | Omnidirectional       |
| Beam angle            | H 360° V 30°          |
| Polarization          | R.H.C.P               |
| Maximum input power   | 10 W                  |
| Power voltage         | 3 – 5.5 V DC          |
| Dimensions            | 54.7 x 23.3 mm        |
| Weight                | 172.4 g               |
| Operating temperature | -30 to +90 °C         |
| Execution             | External              |
| Method of attachment  | Connector mount       |
| Cable type            | RG174/U / RG316/U     |
| The cable length      | 2 x 5 m               |
| Connector type        | Open end              |
| IP Code               | IP67                  |