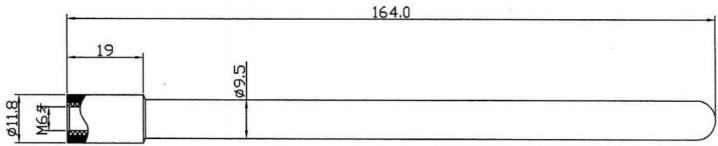

#### **BENEFITS**

- Low VSWR
- Compact Design
- High Gain

FEATURES AO-ACDMA-M55

| Technology            | CDMA            |
|-----------------------|-----------------|
| Frequency bands       | 410/470 MHz     |
| Bandwidth             | -               |
| Gain                  | 7 dBi           |
| VSWR                  | <2.0:1          |
| Impedance             | 50 Ohm          |
| Directivity           | Omnidirectional |
| Beam angle            | H 360° V 30°    |
| Polarization          | Linear          |
| Maximum input power   | 10 W            |
| Power voltage         | -               |
| Dimensions            | 164 x Ø 11.8 mm |
| Weight                | 488 g           |
| Operating temperature | -30 to +90 °C   |
| Execution             | External        |
| Method of attachment  | Mounting        |
| Cable type            | -               |
| The cable length      | -               |
| Connector type        | N(f)            |

# DRAWING

WWW.SECTRON.CZ

Tel.: +420 556 621 021

Unit: mm