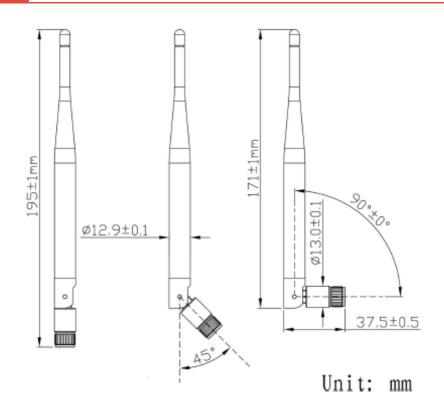

## DRAWING

MEASURED GRAPHS AO-A915-G410S

### **BENEFITS**

- No cable required
- Compact design
- Low VSWR

| Technology            | ISM                                      |
|-----------------------|------------------------------------------|
| Frequency bands       | 915 MHz                                  |
| Bandwidth             | CF ± 8 MHz                               |
| Gain                  | 3 dBi                                    |
| VSWR                  | <2:1                                     |
| Impedance             | 50 Ohm                                   |
| Directivity           | Omnidirectional                          |
| Beam angle            | H 360° V 75°                             |
| Polarization          | Linear                                   |
| Maximum input power   | 10 W                                     |
| Power voltage         | -                                        |
| Dimensions            | 90°: 171 x 37.5 mm; 180°: ∅12.9 x 195 mm |
| Weight                | ± 26 g                                   |
| Operating temperature | -40 to +85 °C                            |
| Execution             | External                                 |
| Method of attachment  | Screw mount                              |
| Cable type            | -                                        |
| The cable length      | -                                        |
| Connector type        | SMA(m)                                   |
| Certification         | RoHS                                     |