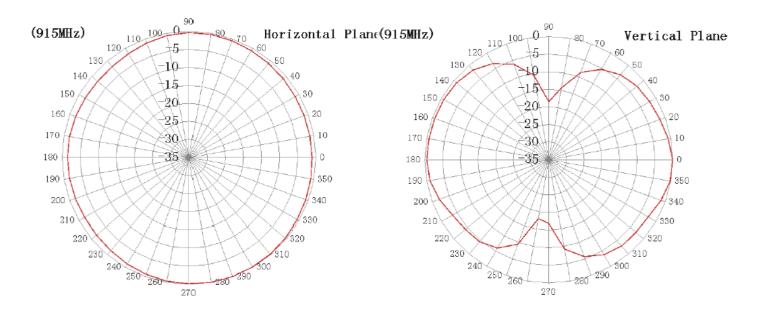

| -                                        |
| Dimensions            | 90°: 171 x 37.5 mm; 180°: ∅12.9 x 195 mm |
| Weight                | ± 26 g                                   |
| Operating temperature | -40 to +85 °C                            |
| Execution             | External                                 |
| Method of attachment  | Screw mount                              |
| Cable type            | -                                        |
| The cable length      | -                                        |
| Connector type        | SMA(m)                                   |
| Certification         | RoHS                                     |

## DRAWING



MEASURED GRAPHS AO-A915-G410S

## **VSWR – VOLTAGE STANDING WAVE RATIO [-]**



## 2D - RADIATION PATTERN H/V



### **VARIANTS**

Different connector variants or cable lengths are available on request.

#### **CONTACTS**

SECTRON s.r.o. Josefa Šavla 1271/12 709 00 Ostrava 9, Czech Republic WWW.SECTRON.CZ Tel.: +420 556 621 021