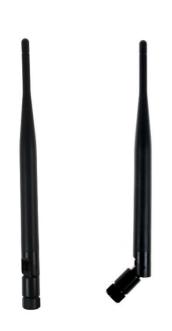

# ISM ANTENNA

Antenna 915 MHz Stick 90°/180° G410, 3 dBi, SMA(m), black

AO-A915-G410S

SECTRON company offers a wide portfolio of ISM antennas with various versions differing in shape, level of gain and manner of attachment. SECTRON guarantees a compatible connection between an antenna and all antenna adaptors produced by SECTRON.

### **BENEFITS**

- No cable required
- Compact design
- Low VSWR

| Technology            | ISM                                      |
|-----------------------|------------------------------------------|
| Frequency bands       | 915 MHz                                  |
| Bandwidth             | CF ± 8 MHz                               |
| Gain                  | 3 dBi                                    |
| VSWR                  | <2:1                                     |
| Impedance             | 50 Ohm                                   |
| Directivity           | Omnidirectional                          |
| Beam angle            | H 360° V 75°                             |
| Polarization          | Linear                                   |
| Maximum input power   | 10 W                                     |
| Power voltage         | -                                        |
| Dimensions            | 90°: 171 x 37.5 mm; 180°: ∅12.9 x 195 mm |
| Weight                | ± 26 g                                   |
| Operating temperature | -40 to +85 °C                            |
| Execution             | External                                 |
| Method of attachment  | Screw mount                              |
| Cable type            | -                                        |
| The cable length      | -                                        |
| Connector type        | SMA(m)                                   |
| Certification         | RoHS                                     |