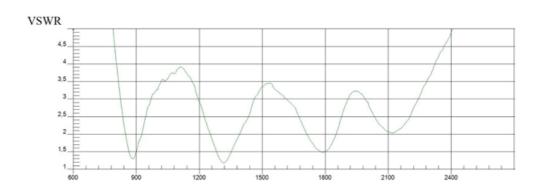

## DRAWING

MEASURED GRAPHS AO-A915-G410S

## **VSWR – VOLTAGE STANDING WAVE RATIO [-]**